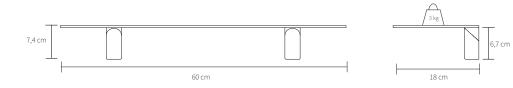

## S P E C I F I C A T I O N S

| Product category                 | Shelves                                                                     |
|----------------------------------|-----------------------------------------------------------------------------|
| Item no.                         | 10501                                                                       |
| EAN code                         | 5712731105019                                                               |
| Country of origin                | China                                                                       |
| Tarif                            | 9403.20.80.00                                                               |
| Materials                        | Oak/Steel                                                                   |
| Colour                           | Black                                                                       |
| Product dimensions (H x L x W)   | 7,4 cm x 60 cm x 18 cm                                                      |
| Packaging dimensions (H x L x W) | 6,5 cm x 64 cm x 21 cm                                                      |
| Product weight                   | 2,5 kg                                                                      |
| Max load                         | 3 kg                                                                        |
| Box Content                      | Screws, Plugs, Bushings and Manual                                          |
| Cleaning                         | Use a soft dry cloth to clean the product<br>Do not use household cleaners. |