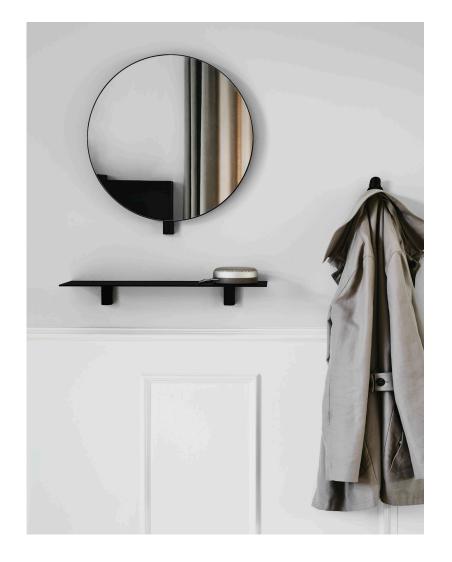

## KOLLAGE

Michael Rem, 2017

Type Shelf Colours Black

Kollage Shelf is designed by Michael Rem. It is inspired by the the classical principle of the French cleat system, that is often to be found in old-fashioned craftsmen workshops.

Kollage is characterised by a distinctive hook, which serves as starting point for all the remaining hanging objects in the collection: a mirror, a shelf and a planter. The original organizing system has been rethought, taken out of the dusty garages and brought in to the design world.

Place the hooks, mirror, shelf and planter how you like and create a collage of useful and decorative items.