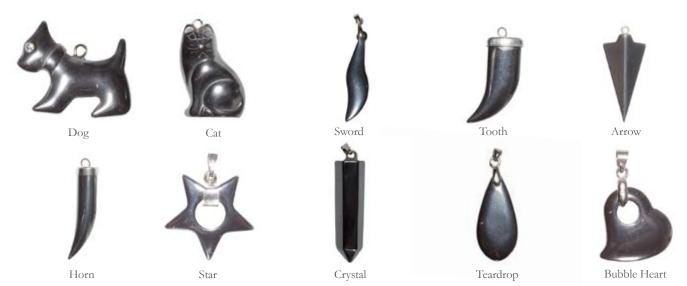

## Hematite Range

Hematite Keyring ZHK

Hematite Bracelet ZHB

Hematite Bag Charm ZHC

Boxed Hematite **ZBXH** 

The designs below are available on a Necklace, Keyring, Bracelet, Bag Charm and as a Boxed pendant on an 18" Anti-Tarnish chain:

#### Hematite Zoo Pack

Elephant

Lion

Giraffe

Wolf

## Hematite Aquarium Pack

Dolphin

Penguin

Turtle

Seahorse

Anchor

#### Hematite Wildlife Pack

Horse

Frog

Eagle

### Hematite Insect Pack

Butterfly

Butterfly 2

Dragonfly

## Hematite Celtic Pack

### Hematite Miscellaneous Pack