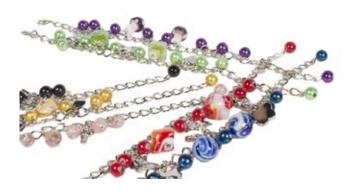

## Heart and Charms Range

Gem Keyring ZGK

Gem Bracelet **ZGB** 

Gem Bag Charm ZGC

Boxed Gem **ZBXG** 

The designs below are available on a Necklace, Keyring, Bracelet, Bag Charm and as a Boxed pendant on an 18" Anti-Tarnish chain. Choose your charm pack from the Tibetan charm range on pages 12-15 to add to your selected Gemstone heart colours:

Lapis Lazuli (LZ)

Snowflake (SF)

Striped Coral (CO)

Tiger Eye (TE)