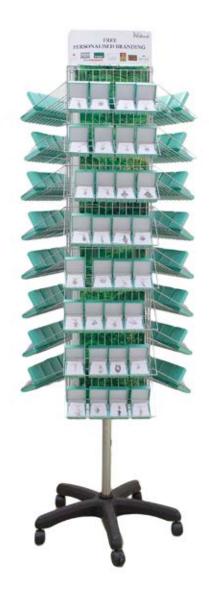

If you order 192 pieces or more, throughout our boxed ranges (including: Enamel, Hematite, Zinc, Hearts & Charms or Tibetan Charms) you will receive with your initial order a three sided spinner free of charge (if required). This will hold all 192 items.

## Bespoke Starter Packs

To create your bespoke starter pack you can choose from either a three sided or a four sided floor stand. However, if you have limited space you may wish to choose our counter stand - whichever suits you best. We can customise your floor stand to your attractions theme whether that be a Zoo, Aquarium, Wildlife, Museum or Heritage site.