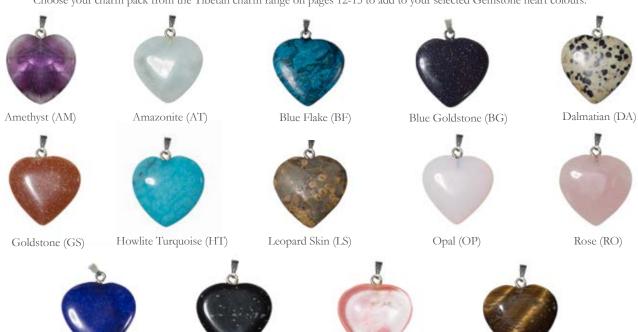

## Heart and Charms Range

Gem Keyring ZGK

Gem Bracelet **ZGB** 

Gem Bag Charm ZGC

Boxed Gem **ZBXG** 

The designs below are available on a Necklace, Keyring, Bracelet, Bag Charm and as a Boxed pendant on an 18" Anti-Tarnish chain. Choose your charm pack from the Tibetan charm range on pages 12-15 to add to your selected Gemstone heart colours:

Lapis Lazuli (LZ)

Snowflake (SF)

Striped Coral (CO)

Tiger Eye (TE)