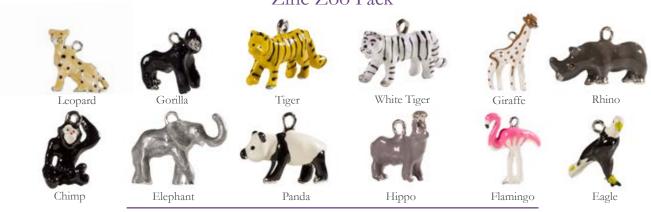

## Zinc Range

Zinc Keyring ZZK

Zinc Bracelet ZZB

Zinc Bag Charm ZZC

Boxed Zinc ZBXZ

The designs below are available on a Necklace, Keyring, Bracelet, Bag Charm and as a Boxed pendant on an 18" Anti-Tarnish chain:

#### Zinc Zoo Pack