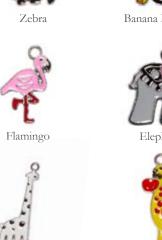

## Hematite Aquarium Pack

Dolphin

Penguin

Turtle

Seahorse

Anchor

# Leather Keyring Range (ZLK)

Made using Genuine Leather

Tiger Elephant
Designs may vary in style and colour

– Handcrafted in the Heart of England —