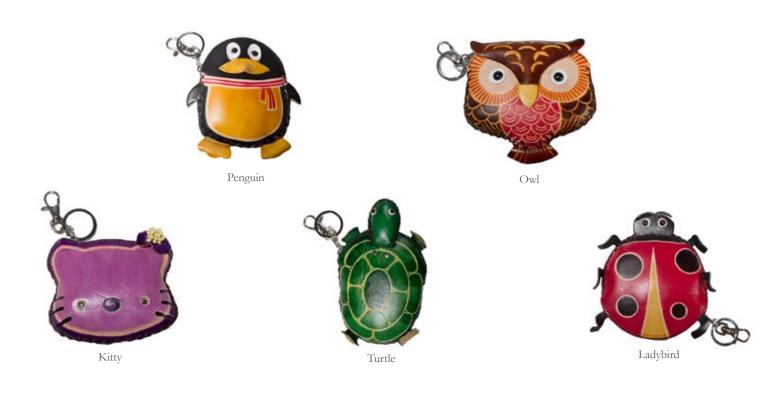

ort Pack (P9)



Scooter



Train



Roat



Car



Pumpkin Carriage



Ship



Plane



Vintage Carriage



Ship Wheel



Bike

## Tibetan Miscellaneous Pack (P10)



Quaver



Treble Clef



Horse Shoe



Teddy Bear



Hand



Love Heart



Buddha



Snowflake



Parasaur



Brachiosaurus



Pen Range Zoo Pack (ZPR-ZO)



Aquarium Pack (ZPR-AQ)







Pack Contents may vary, Can also be bought as Individuals.



# Leather Keyring Range (ZLK)

Made using Genuine Leather



Tiger Elephant
Designs may vary in style and colour

– Handcrafted in the Heart of England —



## Leather Purse Range (ZLP)



Tiger



Lion



Standing Lion



Our Genuine Leather purses are available in a variety of colours and designs.



Elephant



Panda Face



Snake



Monkey



#### Made using Genuine Leather







## Bespoke Starter Packs



To create your bespoke starter pack you can choose from either a three sided or a four sided floor stand. However, if you have limited space you may wish to choose our counter stand - whichever suits you best. We can customise your floor stand to your attractions theme whether that be a Zoo, Aquarium, Wildlife, Museum or Heritage site.

Please choose your designs which are shown throughout this brochure and we can put together a stand just for you. If you have any special requests please contact us and we will be more than happy to help tailor this service to your requirements.

One of our experienced team members will guide you through this process and advise you of our more popular items.

Last but not least, as with all your chosen products your brandin