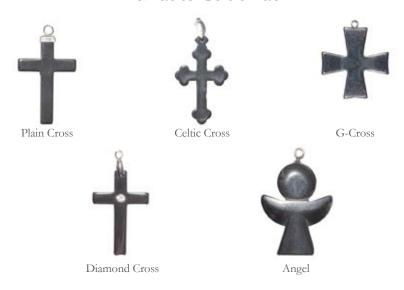

### Tibetan Mystic Pack (P6)

Angel

Tibetan Celtic Pack (P7)

Fairy 2

Shield

Heart

Celtic D

Celtic Cross