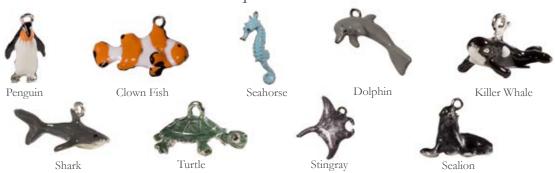

Hematite Bag Charm ZHC



Boxed Hematite **ZBXH** 

The designs below are available on a Necklace, Keyring, Bracelet, Bag Charm and as a Boxed pendant on an 18" Anti-Tarnish chain:

#### Hematite Zoo Pack



Elephant



Lion



Giraffe



Wolf

## Hematite Aquarium Pack



Dolphin



Penguin





Turtle



Seahorse



Anchor



#### Hematite Wildlife Pack







Horse



Frog



Eagle

### Hematite Insect Pack



Butterfly



Butterfly 2



Dragonfly



## Hematite Celtic Pack



### Hematite Miscellaneous Pack





## Zinc Range







Zinc Keyring ZZK



Zinc Bracelet ZZB



Zinc Bag Charm ZZC



Boxed Zinc ZBXZ

The designs below are available on a Necklace, Keyring, Bracelet, Bag Charm and as a Boxed pendant on an 18" Anti-Tarnish chain:

#### Zinc Zoo Pack



## Zinc Aquarium Pack





## Heart and Charms Range







Gem Keyring ZGK



Gem Bracelet **ZGB** 



Gem Bag Charm ZGC



Boxed Gem **ZBXG** 

The designs below are available on a Necklace, Keyring, Bracelet, Bag Charm and as a Boxed pendant on an 18" Anti-Tarnish chain. Choose your charm pack from the Tibetan charm range on pages 12-15 to add to your selected Gemstone heart colours:





Lapis Lazuli (LZ)



Snowflake (SF)



Striped Coral (CO)



Tiger Eye (TE)



## Charm Bracelet Range

All bracelets can be customised with the charm packs on pages 12-15 and are presented on branding cards.





Boys Bracelets ZBBY



Glass Bracelets ZBGL



## Boxed Tibetan Range





Boxed Tibetan Charm ZBXT

All pendants are supplied on an 18" Anti-Tarnish chain in a luxury box. The pack choices for these pendants can b