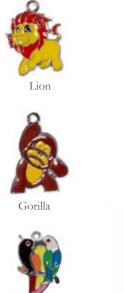

#### Enamel Zoo Pack

Parrots

Giraffe

Monkey Face

Meerkat

Panda

Cute Panda

Tiger

#### Hematite Zoo Pack

Elephant

Lion

Giraffe

Wolf