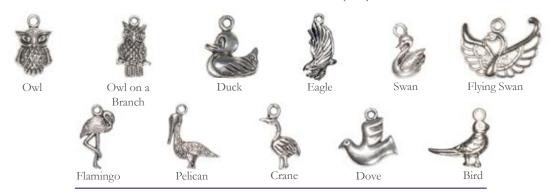

t Range

All bracelets can be customised with the charm packs on pages 12-15 and are presented on branding cards.





Boys Bracelets ZBBY



Glass Bracelets ZBGL



## Boxed Tibetan Range





Boxed Tibetan Charm ZBXT

All pendants are supplied on an 18" Anti-Tarnish chain in a luxury box. The pack choices for these pendants can be found on pages 12-15 or you can choose individual designs.

If you order 192 pieces or more, throughout our boxed ranges (including: Enamel, Hematite, Zinc, Hearts & Charms or Tibetan Charms) you will receive with your initial order a three sided spinner free of charge (if required). This will hold all 192 items.



### Tibetan Charms Range

Tibetan Zoo Pack (P1)



## Tibetan Aquarium Pack (P2)





### Tibetan Wildlife Pack (P3)



## Tibetan Bird Pack (P4)



#### Tibetan Insect Pack (P5)





### Tibetan Mystic Pack (P6)



Angel

















Tibetan Celtic Pack (P7)



Fairy 2

Shield



Heart



Celtic D



Celtic Cross



Cross



Celtic Tag



Dagger



Round Knot



Square Knot



Square Shield

### Tibetan Pirate Pack (P8)



Bullets



Feather



Cross Bow



Skeleton Hand



Shield



Pirate Sword



Gun



Ship



Skull and Cross bones



## Tibetan Transport Pack (P9)



Scooter



Train



Roat



Car



Pumpkin Carriage



Ship



Plane



Vintage Carriage



Ship Wheel



Bike

## Tibetan Miscellaneous Pack (P10)



Quaver



Treble Clef



Horse Shoe



Teddy Bear



Hand



Love Heart



Buddha



Snowflake



Parasaur



Brachiosaurus



Pen Range Zoo Pack (ZPR-ZO)



Aquarium Pack (ZPR-AQ)







Pack Contents may vary,