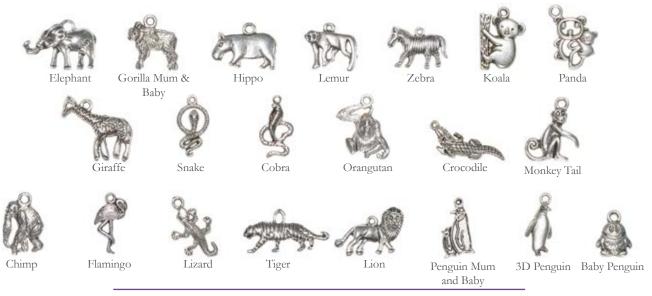

### Tibetan Charms Range

Tibetan Zoo Pack (P1)

## Tibetan Aquarium Pack (P2)

### Tibetan Wildlife Pack (P3)