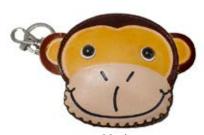

Monkey

## Leather Purse Range (ZLP)

Tiger

Lion

Standing Lion

Our Genuine Leather purses are available in a variety of colours and designs.

Elephant

Panda Face

Snake