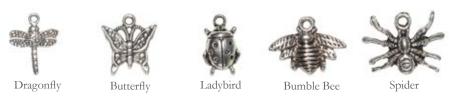

tomised with the charm packs on pages 12-15 and are presented on branding cards.





Boys Bracelets ZBBY



Glass Bracelets ZBGL



## Boxed Tibetan Range





Boxed Tibetan Charm ZBXT

All pendants are supplied on an 18" Anti-Tarnish chain in a luxury box. The pack choices for these pendants can be found on pages 12-15 or you can choose individual designs.

If you order 192 pieces or more, throughout our boxed ranges (including: Enamel, Hematite, Zinc, Hearts & Charms or Tibetan Charms) you will receive with your initial order a three sided spinner free of charge (if required). This will hold all 192 items.



### Tibetan Charms Range

Tibetan Zoo Pack (P1)



## Tibetan Aquarium Pack (P2)





### Tibetan Wildlife Pack (P3)



## Tibetan Bird Pack (P4)



#### Tibetan Insect Pack (P5)





### Tibetan Mystic Pack (P6)



Angel

















Tibetan Celtic Pack (P7)



Fairy 2

Shield



Heart



Celtic D



Celtic Cross



Cross



Celtic Tag



Dagger



Round Knot



Square Knot



Square Shield

### Tibetan Pirate Pack (P8)



Bullets



Feather



Cross Bow



Skeleton Hand



Shield



Pirate Sword



Gun



Ship



Skull and Cross bones



## Tibetan Transport Pack (P9)



Scooter



Train



Roat



Car



Pumpkin Carriage



Ship



Plane



Vintage Carriage



Ship Wheel



Bike

## Tibetan Miscellaneous Pack (P10)



Quaver



Treble Clef



Horse Shoe



Teddy Bear



Hand



Love Heart



Buddha



Snowflake



Parasaur



Brachiosaurus



Pen Range Zoo Pack (ZPR-ZO)



Aquarium Pack (ZPR-AQ)







Pack Contents may vary, Can also be bought as Individuals