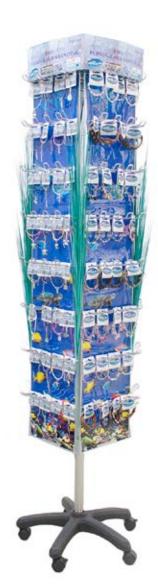

## Bespoke Starter Packs

To create your bespoke starter pack you can choose from either a three sided or a four sided floor stand. However, if you have limited space you may wish to choose our counter stand - whichever suits you best. We can customise your floor stand to your attractions theme whether that be a Zoo, Aquarium, Wildlife, Museum or Heritage site.

Please choose your designs which are shown throughout this brochure and we can put together a stand just for you. If you have any special requests please contact us and we will be more than happy to help tailor this service to your requirements.

One of our experienced team members will guide you through this process and advise you of our more popular items.

Last but not least, as with all your chosen products your branding cards will be included complimentary. Just email the logo to us at sales@wildtouch.co.uk and we'll do the rest.