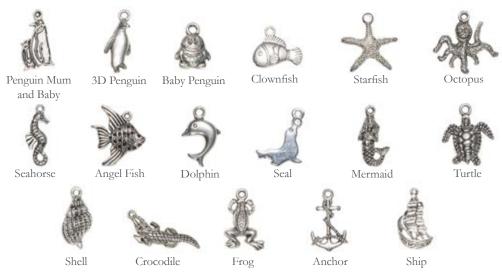

(SF)



Striped Coral (CO)



Tiger Eye (TE)



## Charm Bracelet Range

All bracelets can be customised with the charm packs on pages 12-15 and are presented on branding cards.





Boys Bracelets ZBBY



Glass Bracelets ZBGL



## Boxed Tibetan Range





Boxed Tibetan Charm ZBXT

All pendants are supplied on an 18" Anti-Tarnish chain in a luxury box. The pack choices for these pendants can be found on pages 12-15 or you can choose individual designs.

If you order 192 pieces or more, throughout our boxed ranges (including: Enamel, Hematite, Zinc, Hearts & Charms or Tibetan Charms) you will receive with your initial order a three sided spinner free of charge (if required). This will hold all 192 items.



### Tibetan Charms Range

Tibetan Zoo Pack (P1)



## Tibetan Aquarium Pack (P2)





### Tibetan Wildlife Pack (P3)



## Tibetan Bird Pack (P4)



#### Tibetan Insect Pack (P5)





### Tibetan Mystic Pack (P6)



Angel

















Tibetan Celtic Pack (P7)



Fairy 2

Shield



Heart



Celtic D



Celtic Cross



Cross



Celtic Tag



Dagger



Round Knot



Square Knot



Square Shield

### Tibetan Pirate Pack (P8)



Bullets



Feather



Cross Bow



Skeleton Hand



Shield



Pirate Sword



Gun



Ship



Skull and Cross bones



## Tibetan Transport Pack (P9)



Scooter



Train



Roat



Car



Pumpkin Carriage



Ship



Plane



Vintage Carriage



Ship Wheel



Bike

## Tibetan Miscellaneous Pack (P10)



Quaver



Treble Clef



Horse Shoe



Teddy Bear



Hand



Love Heart



Buddha



Snowflake



Parasaur



Brachiosaurus



Pen Range Zoo Pack (