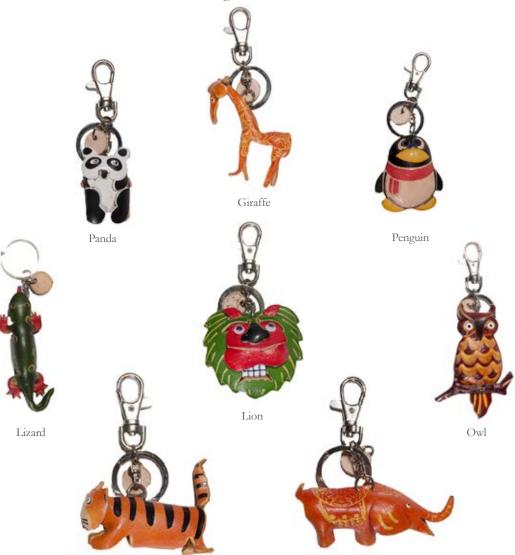

# Leather Keyring Range (ZLK)

Made using Genuine Leather

Tiger Elephant
Designs may vary in style and colour

– Handcrafted in the Heart of England —