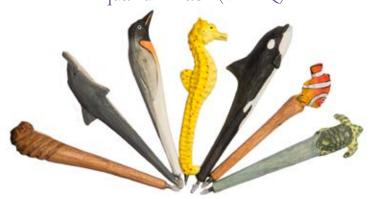

Snowflake

Parasaur

Brachiosaurus

Pen Range Zoo Pack (ZPR-ZO)

Aquarium Pack (ZPR-AQ)

Pack Contents may vary, Can also be bought as Individuals.