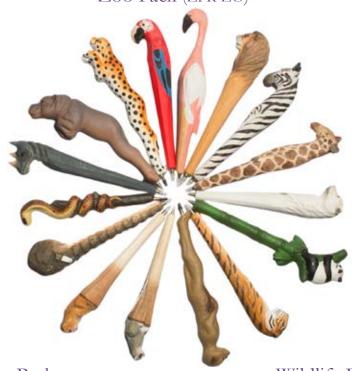

Snowflake

Parasaur

Brachiosaurus

Pen Range Zoo Pack (ZPR-ZO)

Aquarium Pack (ZPR-AQ)

Pack Contents may vary, Can also be bought as Individuals.