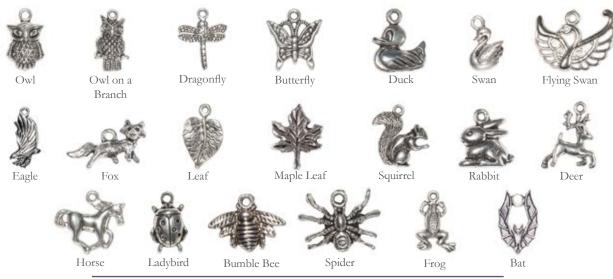

Eye (TE)



## Charm Bracelet Range

All bracelets can be customised with the charm packs on pages 12-15 and are presented on branding cards.





Boys Bracelets ZBBY



Glass Bracelets ZBGL



## Boxed Tibetan Range





Boxed Tibetan Charm ZBXT

All pendants are supplied on an 18" Anti-Tarnish chain in a luxury box. The pack choices for these pendants can be found on pages 12-15 or you can choose individual designs.

If you order 192 pieces or more, throughout our boxed ranges (including: Enamel, Hematite, Zinc, Hearts & Charms or Tibetan Charms) you will receive with your initial order a three sided spinner free of charge (if required). This will hold all 192 items.



### Tibetan Charms Range

Tibetan Zoo Pack (P1)



## Tibetan Aquarium Pack (P2)





### Tibetan Wildlife Pack (P3)



## Tibetan Bird Pack (P4)



#### Tibetan Insect Pack (P5)





### Tibetan Mystic Pack (P6)



Angel

















Tibetan Celtic Pack (P7)



Fairy 2

Shield



Heart



Celtic D



Celtic Cross



Cross



Celtic Tag



Dagger



Round Knot



Square Knot



Square Shield

### Tibetan Pirate Pack (P8)



Bullets



Feather



Cross Bow



Skeleton Hand



Shield



Pirate Sword



Gun



Ship



Skull and Cross bones



## Tibetan Transport Pack (P9)



Scooter



Train



Roat



Car



Pumpkin Carriage



Ship



Plane



Vintage Carriage



Ship Wheel



Bike

## Tibetan Miscellaneous Pack (P10)



Quaver



Treble Clef



Horse Shoe



Teddy Bear



Hand



Love Heart



Buddha



Snowflake



Parasaur



Brachiosaurus



Pen Range Zoo Pack (ZPR-ZO)



Aquarium Pack (ZPR-AQ)