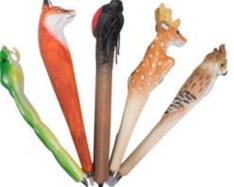

Snowflake

Parasaur

Brachiosaurus

Pen Range Zoo Pack (ZPR-ZO)

Aquarium Pack (ZPR-AQ)

Pack Contents may vary, Can also be bought as Individuals.