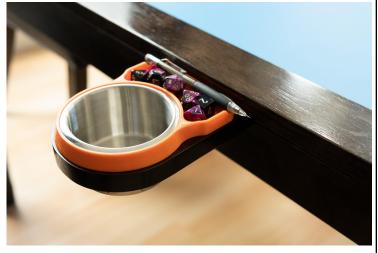

## 10 Color Options

- Blue
- Green
- Red
- Yellow
- Grey
- White
- Black
- Orange
- Purple
- Teal

Jasper Dice Tray, Large, 1 Compartment

Available in Both Left and Right Hand (Right Hand Shown)

Overhangs Cup Holder on right edge

Includes Pencil Notch

Left Hand is mirror image, and overhangs Cup Holder on left edge

Same 10 Color Options

Jasper Dice Tray, Large, 2 Compartment

Available in Both Left and Right Hand (Right Hand Shown)