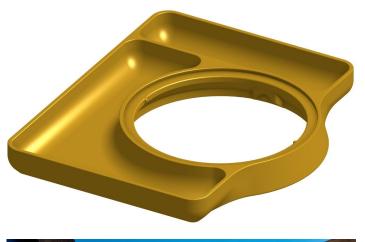

Jasper Dice Trays Visual Guide

Jasper Dice Tray

Standard Configuration

Does not overhang Cup Holder on any edge

Includes Pencil Notch