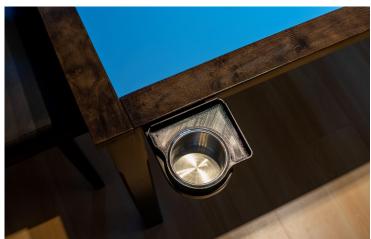

Jasper Dice Trays Visual Guide

Jasper Dice Tray

Standard Configuration

Does not overhang Cup Holder on any edge

Includes Pencil Notch