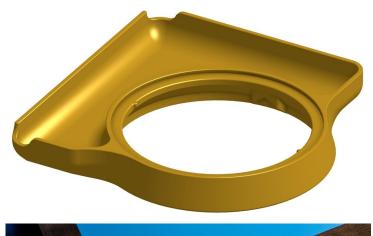

Jasper Dice Trays Visual Guide

Jasper Dice Tray

Standard Configuration

Does not overhang Cup Holder on any edge

Includes Pencil Notch