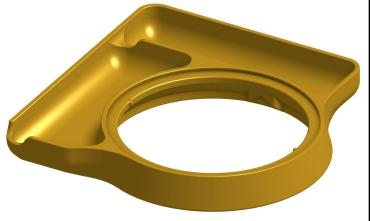

Jasper Dice Trays Visual Guide

Jasper Dice Tray

Standard Configuration

Does not overhang Cup Holder on any edge

Includes Pencil Notch