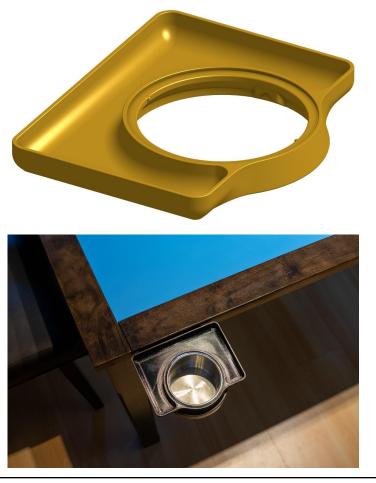

Jasper Dice Trays Visual Guide

Jasper Dice Tray

Standard Configuration

Does not overhang Cup Holder on any edge

Includes Pencil Notch