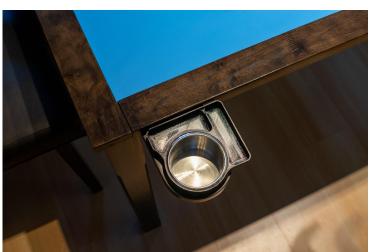

Jasper Dice Trays Visual Guide

Jasper Dice Tray

Standard Configuration

Does not overhang Cup Holder on any edge

Includes Pencil Notch