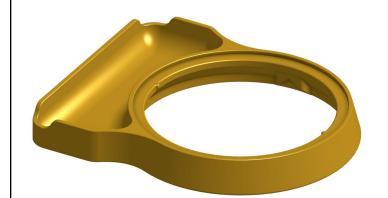

Jasper Dice Trays Visual Guide

Jasper Dice Tray

Standard Configuration

Does not overhang Cup Holder on any edge

Includes Pencil Notch