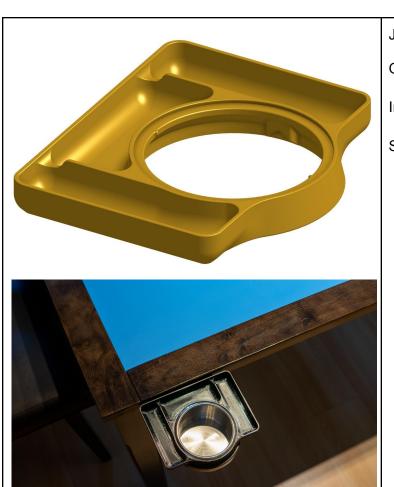

Jasper Dice Trays Visual Guide

Jasper Dice Tray

Standard Configuration

Does not overhang Cup Holder on any edge

Includes Pencil Notch