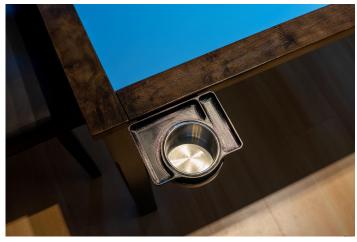

Jasper Dice Trays Visual Guide

Jasper Dice Tray

Standard Configuration

Does not overhang Cup Holder on any edge

Includes Pencil Notch