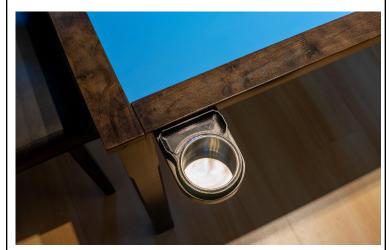

Jasper Dice Trays Visual Guide

Jasper Dice Tray

Standard Configuration

Does not overhang Cup Holder on any edge

Includes Pencil Notch