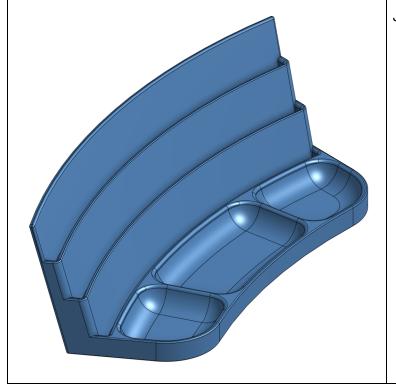

Jasper Card Holder, 3 Tier, Triple Component Trays

- 3 Tier 'stadium seating' for your cards
- Three component trays, a larger central tray with a smaller tray on either side