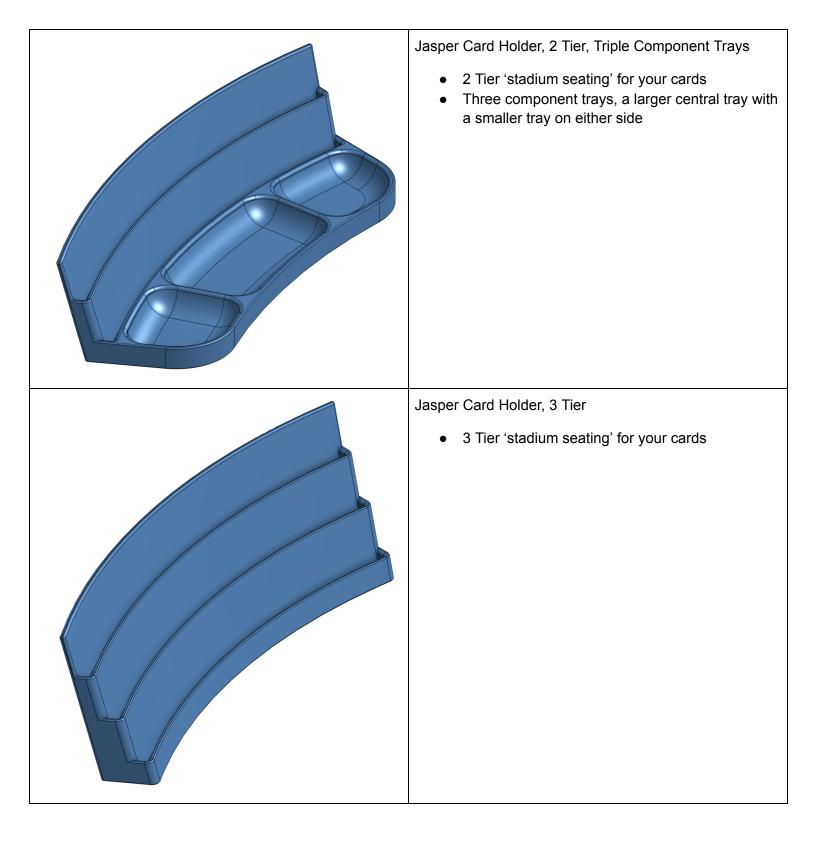

Jasper Card Holder, 3 Tier, Triple Component Trays

- 3 Tier 'stadium seating' for your cards
- Three component trays, a larger central tray with a smaller tray on either side