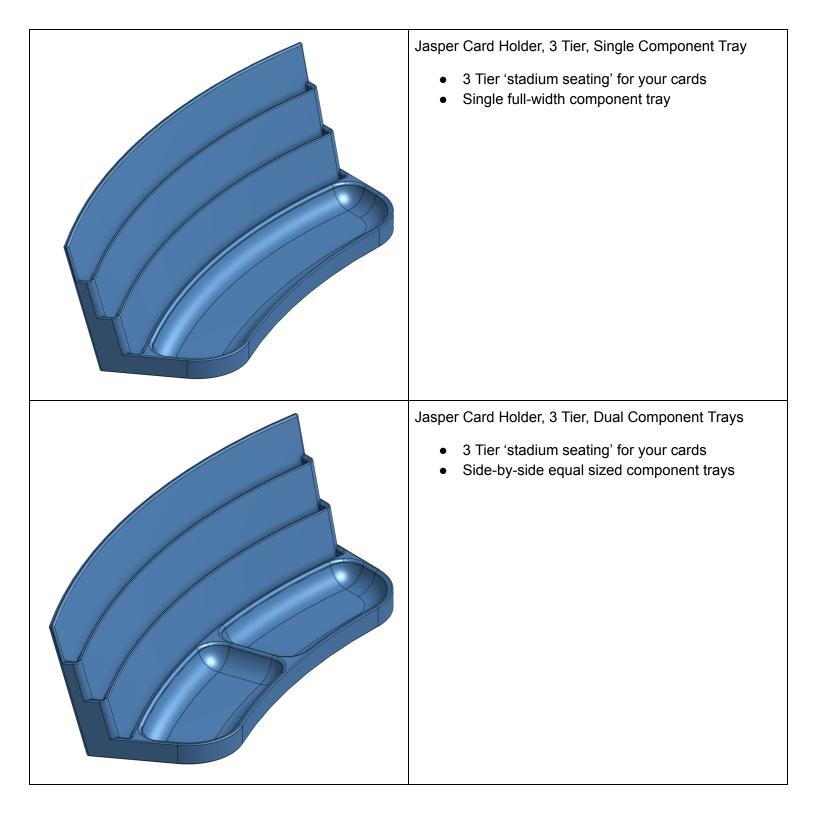

| <ul> <li>Jasper Card Holder, 2 Tier, Single Component Tray</li> <li>2 Tier 'stadium seating' for your cards</li> <li>Single full-width component tray</li> </ul>        |
|-------------------------------------------------------------------------------------------------------------------------------------------------------------------------|
| <ul> <li>Jasper Card Holder, 2 Tier, Dual Component Trays</li> <li>2 Tier 'stadium seating' for your cards</li> <li>Side-by-side equal sized component trays</li> </ul> |