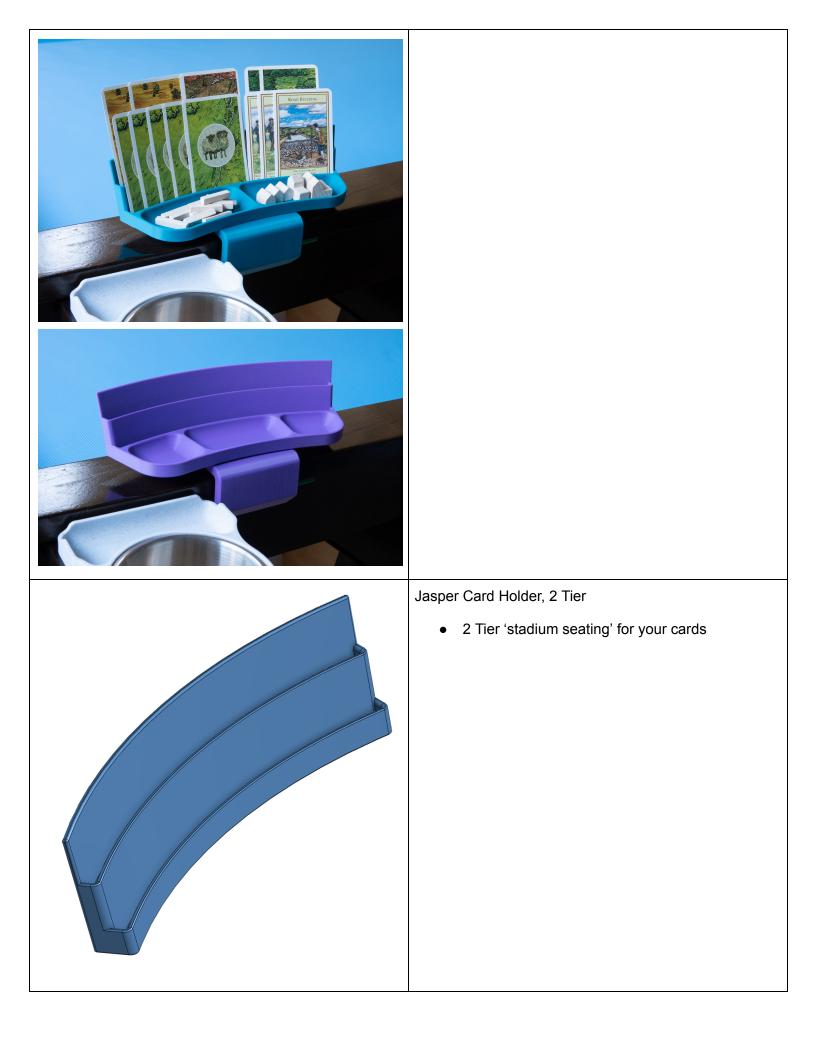

## Jasper Card Holder

All 8 configurations of the Jasper Card Holder feature

- Wrap-around Dovetail Mount in matching color
- Full 360-degree swiveling with custom cushioned-rubber damper
- Soft felt furniture pads between the Mount and your tables armrest
- No visible hardware

| <ul> <li>Jasper Card Holder, 2 Tier, Single Component Tray</li> <li>2 Tier 'stadium seating' for your cards</li> <li>Single full-width component tray</li> </ul>        |
|-------------------------------------------------------------------------------------------------------------------------------------------------------------------------|
| <ul> <li>Jasper Card Holder, 2 Tier, Dual Component Trays</li> <li>2 Tier 'stadium seating' for your cards</li> <li>Side-by-side equal sized component trays</li> </ul> |