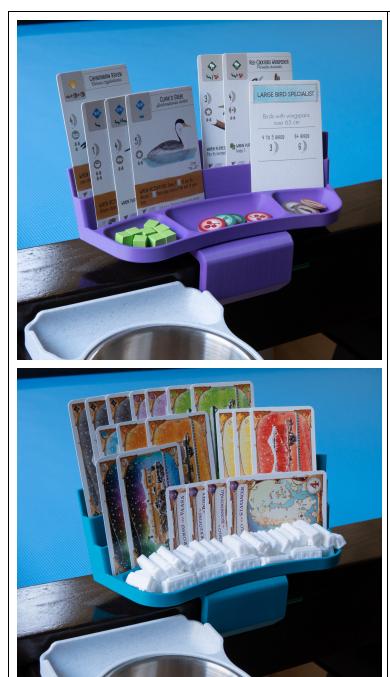

## Jasper Card Holder

All 8 configurations of the Jasper Card Holder feature

- Wrap-around Dovetail Mount in matching color
- Full 360-degree swiveling with custom cushioned-rubber damper
- Soft felt furniture pads between the Mount and your tables armrest
- No visible hardware

| <ul> <li>Jasper Card Holder, 2 Tier, Single Component Tray</li> <li>2 Tier 'stadium seating' for your cards</li> <li>Single full-width component tray</li> </ul>        |
|-------------------------------------------------------------------------------------------------------------------------------------------------------------------------|
| <ul> <li>Jasper Card Holder, 2 Tier, Dual Component Trays</li> <li>2 Tier 'stadium seating' for your cards</li> <li>Side-by-side equal sized component trays</li> </ul> |