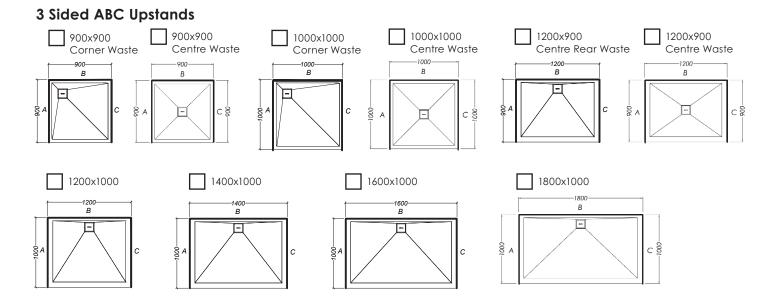

## athena SlateForma Shower Order Form BATHROOMS

Email: orders@athena.co.nz

| Merchant                                                                | Branch                                                                                        |
|-------------------------------------------------------------------------|-----------------------------------------------------------------------------------------------|
| Contact                                                                 | Date                                                                                          |
| Phone #                                                                 | Order Ref                                                                                     |
| Order #                                                                 | Quantity                                                                                      |
| SLATEFORMA                                                              | A SHOWER TRAY                                                                                 |
| COMPLETE PACKAGE Tray & Door Set (Tiled V                               | Wall) Tray, Door Set & Wall                                                                   |
| COMPONENTS Tray only includes waste                                     | e Door Set only for Tiled Wall                                                                |
| Wall Only                                                               | Door Set only for Acrylic Wall                                                                |
| TRAY COLOUR Anthracite                                                  | Chalk Stone (excludes 1800x1000)                                                              |
| UPSTAND CONFIGURATION AND SIZE                                          |                                                                                               |
| 2 Sided AB Upstands                                                     |                                                                                               |
| 900x900<br>Corner Waste900x900<br>Centre Waste1000x1000<br>Corner Waste | 1000x1000<br>Centre Waste900x1200<br>Centre Rear Waste900x1200<br>Centre Waste                |
|                                                                         |                                                                                               |
| 1000x1200 1000x1400 1000x                                               | 0x1600 1000x1800                                                                              |
|                                                                         |                                                                                               |
| 2 Sided BC Upstands                                                     |                                                                                               |
| 900x900<br>Corner Waste900x900<br>Centre Waste1000x1000<br>Corner Waste | 1000x1000     1200x900     1200x900       Centre Waste     Centre Rear Waste     Centre Waste |
|                                                                         |                                                                                               |
| 1200x1000 1400x1000 1600x                                               | 0x1000 1800x1000                                                                              |
|                                                                         |                                                                                               |

## SLATEFORMA SHOWER TRAY