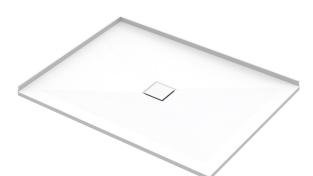

# **SLATEFORMA SHOWER TRAY 900X1200**

CENTRE WASTE

| FINISH         | Slate textured gel coat |
|----------------|-------------------------|
| MATERIAL       | Mineral composite       |
| WIDTH (mm)     | 1200                    |
| DEPTH (mm)     | 900                     |
| HEIGHT (mm)    | 25                      |
| WASTE POSITION | Centre                  |
| ORIGIN         | PRC                     |
|                |                         |

### NOTES

- 10 year warranty\* \_
- All measurements are nominal.
- Colour variations, irregular texture, and mottled appearance of the shower tray surface are to be expected due to the nature of the materials and contemporary design. This is most apparent in Anthracite (slate dark grey).
- Included 30mm Aluminium upstands fitted on specified sides (see Technical Specifications)
- Included Easy Clean Waste
- Included colour matched Athena waste cover