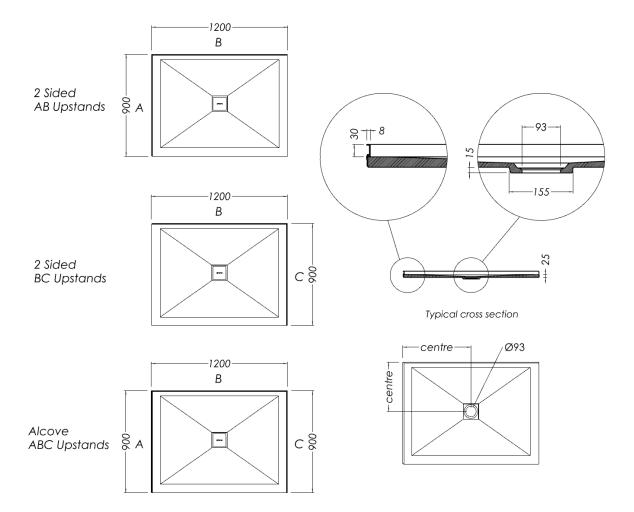

# **SLATEFORMA SHOWER TRAY 900X1200**

CENTRE WASTE

| FINISH         | Slate textured gel coat |
|----------------|-------------------------|
| MATERIAL       | Mineral composite       |
| WIDTH (mm)     | 1200                    |
| DEPTH (mm)     | 900                     |
| HEIGHT (mm)    | 25                      |
| WASTE POSITION | Centre                  |
| ORIGIN         | PRC                     |
|                |                         |

### NOTES

- 10 year warranty\* \_
- All measurements are nominal.
- Colour variations, irregular texture, and mottled appearance of the shower tray surface are to be expected due to the nature of the materials and contemporary design. This is most apparent in Anthracite (slate dark grey).
- Included 30mm Aluminium upstands fitted on specified sides (see Technical Specifications)
- Included Easy Clean Waste
- Included colour matched Athena waste cover

|                        | Anthracite<br>SLATE DARK GREY | Chalk<br>SLATE WHITE | Stone<br>slate light grey |
|------------------------|-------------------------------|----------------------|---------------------------|
| 2 sided (AB upstands)  | TRSFCAN92                     | TRSFCCH92            | TRSFCST92                 |
| 2 sided (BC upstands)  | TRSFCAN29                     | TRSFCCH29            | TRSFCST29                 |
| 3 sided (ABC upstands) | TRSFCAN29A                    | TRSFCCH29A           | TRSFCST29A                |