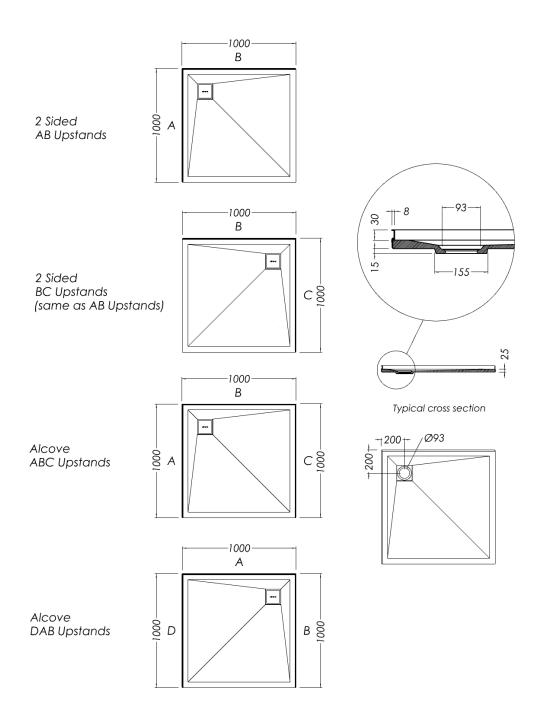

## NOTES

- 10 year warranty\* \_
- All measurements are nominal.
- Colour variations, irregular texture, and mottled appearance of the shower tray surface are to be expected due to the nature of the materials and contemporary design. This is most apparent in Anthracite (slate dark grey).
- Included 30mm Aluminium upstands fitted on specified sides (see Technical Specifications)
- Included Easy Clean Waste
- Included colour matched Athena waste cover

|                        | Anthracite<br>SLATE DARK GREY | Chalk<br>Slate white | Stone<br>Slate light grey |
|------------------------|-------------------------------|----------------------|---------------------------|
| 2 sided (AB upstands)  | TRSFAN11L                     | TRSFCH11L            | TRSFSTIIL                 |
| 2 sided (BC upstands)  | TRSFANTIR                     | TRSFCH11R            | TRSFST11R                 |
| 3 sided (ABC upstands) | TRSFAN1A                      | TRSFCH1A             | TRSFST1 A                 |
| 3 sided (DAB upstands) | TRSFAN1DAB                    | TRSFCH1DAB           | TRSFSTIDAB                |