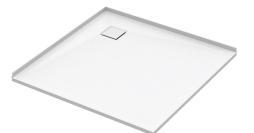

## **SLATEFORMA SHOWER TRAY 1000X1000**

CORNER WASTE

| FINISH         | Slate textured gel coat |  |
|----------------|-------------------------|--|
| MATERIAL       | Mineral composite       |  |
| WIDTH (mm)     | 1000                    |  |
| DEPTH (mm)     | 1000                    |  |
| HEIGHT (mm)    | 25                      |  |
| WASTE POSITION | Corner                  |  |
| ORIGIN         | PRC                     |  |
|                |                         |  |