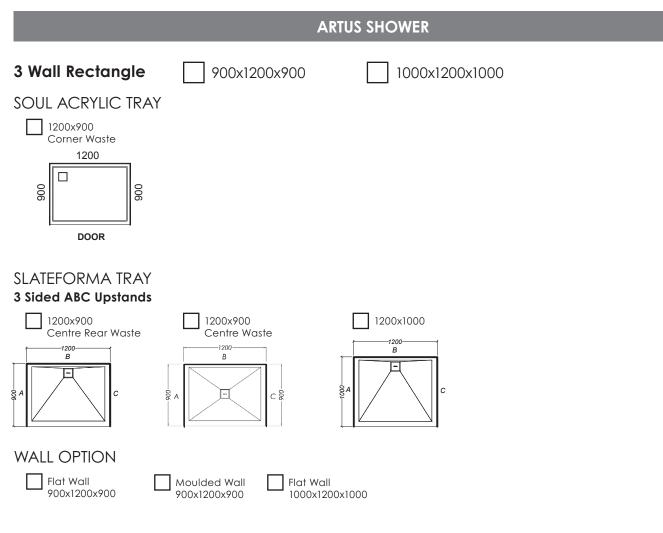

### Artus Shower Order Form

Email: orders@athena.co.nz

| Merchant                                                            |                         |                                       | Branch    |                                                  |
|---------------------------------------------------------------------|-------------------------|---------------------------------------|-----------|--------------------------------------------------|
| Contact                                                             |                         |                                       | Date      |                                                  |
| Phone #                                                             |                         |                                       | Order Ref |                                                  |
| Order #                                                             |                         |                                       | Quantity  |                                                  |
| ARTUS SHOWER                                                        |                         |                                       |           |                                                  |
| COMPLETE PACKAG                                                     |                         | ıy (Tiled Wall)                       |           | Door Set, Tray & Wall                            |
| COMPONENTS                                                          | Door Set Only           |                                       |           | Tray Only <i>includes waste</i><br>Wall Only     |
| TRAY COLOUR                                                         | SlateForma Tro          | -                                     |           | SlateForma Tray Chalk<br>Soul Acrylic Tray White |
| DOOR JOINERY Brushed Gunmetal Brushed Nickel Polished Chrome        |                         |                                       |           |                                                  |
| CONFIGURATION AND SIZE         2 Wall Square       900         1000 |                         |                                       |           |                                                  |
| SOUL ACRYLIC TRAY                                                   | 900x900<br>Centre Waste | 1000x100<br>Corner V                  |           | D 1000x1000<br>Centre Waste                      |
| SLATEFORMA TRAY 2 Sided AB Upstands                                 |                         |                                       |           |                                                  |
| 900x900<br>Corner Waste                                             | 900x900<br>Centre Waste | 1000x100<br>Corner V<br>B             | Vaste     | L 1000x1000<br>Centre Waste                      |
|                                                                     |                         | A A A A A A A A A A A A A A A A A A A | 000       |                                                  |
| 2 Sided BC Upstands                                                 |                         |                                       |           |                                                  |
| 900x900<br>Corner Waste                                             | 900x900<br>Centre Waste |                                       |           | LIOO0x1000<br>Centre Waste                       |
|                                                                     |                         | Flat Wall                             |           |                                                  |
| 900×900                                                             | 900x900                 | 1000x100                              | 10        | 1000×1000                                        |