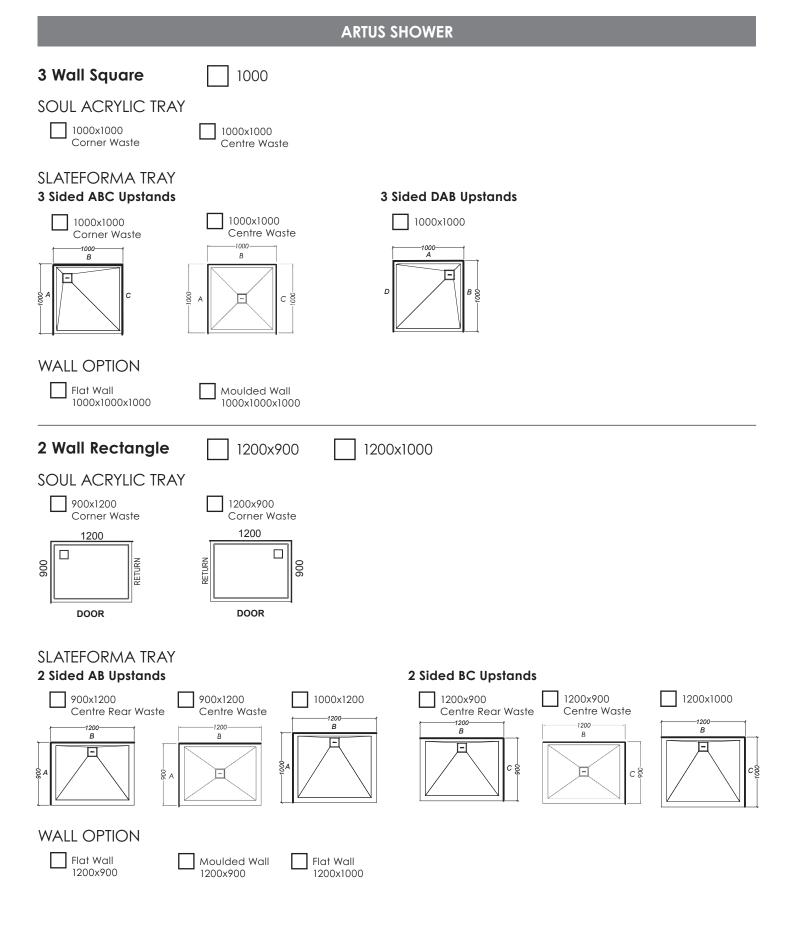

### Artus Shower Order Form

Email: orders@athena.co.nz

| Merchant                                                            |                         |                                       | Branch    |                                                  |
|---------------------------------------------------------------------|-------------------------|---------------------------------------|-----------|--------------------------------------------------|
| Contact                                                             |                         |                                       | Date      |                                                  |
| Phone #                                                             |                         |                                       | Order Ref |                                                  |
| Order #                                                             |                         |                                       | Quantity  |                                                  |
| ARTUS SHOWER                                                        |                         |                                       |           |                                                  |
| COMPLETE PACKAG                                                     |                         | ıy (Tiled Wall)                       |           | Door Set, Tray & Wall                            |
| COMPONENTS                                                          | Door Set Only           |                                       |           | Tray Only <i>includes waste</i><br>Wall Only     |
| TRAY COLOUR                                                         | SlateForma Tro          | -                                     |           | SlateForma Tray Chalk<br>Soul Acrylic Tray White |
| DOOR JOINERY Brushed Gunmetal Brushed Nickel Polished Chrome        |                         |                                       |           |                                                  |
| CONFIGURATION AND SIZE         2 Wall Square       900         1000 |                         |                                       |           |                                                  |
| SOUL ACRYLIC TRAY                                                   | 900x900<br>Centre Waste | 1000x100<br>Corner V                  |           | D 1000x1000<br>Centre Waste                      |
| SLATEFORMA TRAY 2 Sided AB Upstands                                 |                         |                                       |           |                                                  |
| 900x900<br>Corner Waste                                             | 900x900<br>Centre Waste | 1000x100<br>Corner V<br>B             | Vaste     | L 1000x1000<br>Centre Waste                      |
|                                                                     |                         | A A A A A A A A A A A A A A A A A A A | 000       |                                                  |
| 2 Sided BC Upstands                                                 |                         |                                       |           |                                                  |
| 900x900<br>Corner Waste                                             | 900x900<br>Centre Waste |                                       |           | LIOO0x1000<br>Centre Waste                       |
|                                                                     |                         | Flat Wall                             |           |                                                  |
| 900×900                                                             | 900x900                 | 1000x100                              | 10        | 1000×1000                                        |