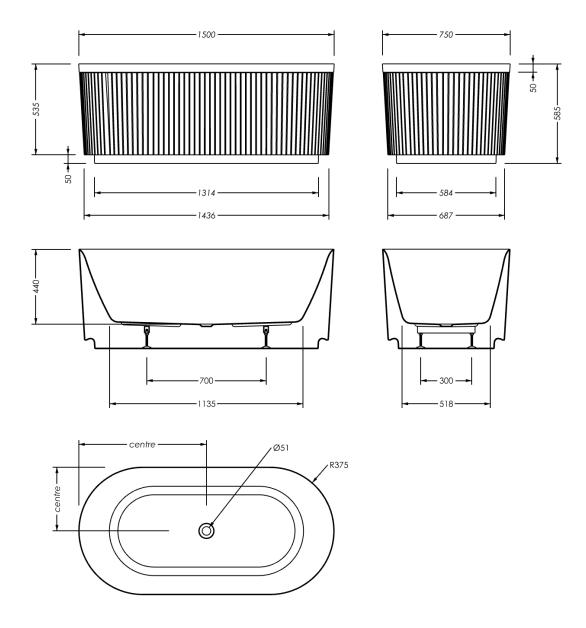

# **RIADA 1500 FREESTANDING BATH**

PRODUCT SPECIFICATIONS

Gloss white interior **FINISH** Matt finish exterior

**MATERIAL** Acrylic, fiberglass reinforced

WIDTH (mm) 1500 DEPTH (mm) 750 **HEIGHT (mm)** 585

243 L **WORKING WATER CAPACITY** 

**WASTE POSITION** Centre **ORIGIN PRC** 

STANDARD APPROVALS AS/NZS 2023-1995

# **RIADA 1500 FREESTANDING BATH**

TECHNICAL SPECIFICATIONS