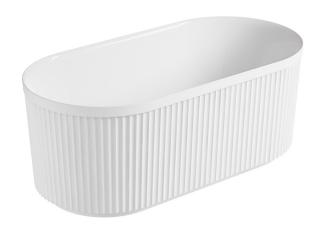

# **RIADA 1500 FREESTANDING BATH**

PRODUCT SPECIFICATIONS

Gloss white interior **FINISH** Matt finish exterior

**MATERIAL** Acrylic, fiberglass reinforced

WIDTH (mm) 1500 DEPTH (mm) 750 **HEIGHT (mm)** 585

243 L **WORKING WATER CAPACITY** 

**WASTE POSITION** Centre **ORIGIN PRC** 

STANDARD APPROVALS AS/NZS 2023-1995

#### **NOTES**

- 5 year warranty\*
- Designed in Aotearoa / New Zealand
- Slim edge with matt, fluted design
- Suitable for wall or floor mounted tapware
- Included adjustable feet for easy installation\*\*