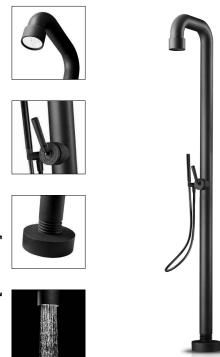

## JEE-O soho 02

Article code:

400-7400 (soho-02-hammer) Cartridge: Sedal / progressive Material: Stainless Steel r304 Coating: hammercoat black (1.5)

Electro powder spraying

Cleaning: soapwater or alcohol Connection: nylon<sup>(out)</sup>/epdm<sup>(in)</sup> rubber coated flexhose with