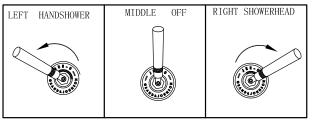

## JEE-O soho 02

Article code:

400-7400 (soho-02-hammer) Cartridge: Sedal / progressive Material: Stainless Steel r304 Coating: hammercoat black (1.5)

Electro powder spraying

Cleaning: soapwater or alcohol Connection: nylon<sup>(out)</sup>/epdm<sup>(in)</sup> rubber coated flexhose with