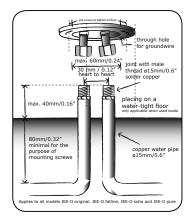

Note: UV radiation and extreme temperature can affect the color and structure of the JEE-O soho surface.

## JEE-O soho 02



Article code:

400-7400 (soho-02-hammer) Cartridge: Sedal / progressive Material: Stainless Steel r304 Coating: hammercoat black (1.5)

Electro powder spraying

Cleaning: soapwater or alcohol Connection: nylon<sup>(out)</sup>/epdm<sup>(in)</sup> rubber coated flexhose with

brass swivel

Lenght of flexhose 150 cm Flow at water of 38°C /100,4°F 10I /2,6gal p/m at 3bar presure Dimension package:

L 150 x W 58 x H 20cm L 59.1 x W 22.8 x H 7.9"

Total weight: 19.4 kg /41.9lbs Package weight: 3,4kg /6.62lbs

Placing on a water-tight floor 2 Year warranty

HS code: 84818011900