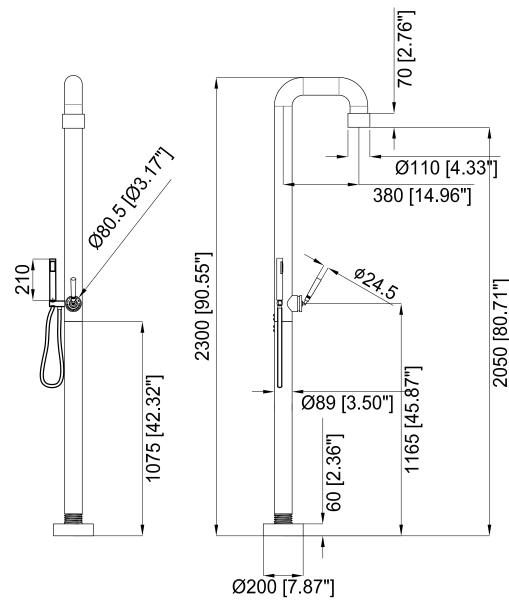

## JEE-O soho 02

Article code:

400-7400 (soho-02-hammer) Cartridge: Sedal / progressive Material: Stainless Steel r304 Coating: hammercoat black (1.5)

Electro powder spraying

Cleaning: soapwater or alcohol Connection: nylon<sup>(out)</sup>/epdm<sup>(in)</sup> rubber coated flexhose with

brass swivel

Lenght of flexhose 150 cm Flow at water of 38°C /100,4°F 10I /2,6gal p/m at 3bar presure Dimension package:

L 150 x W 58 x H 20cm L 59.1 x W 22.8 x H 7.9"

Total weight: 19.4 kg /41.9lbs Package weight: 3,4kg /6.62lbs

Placing on a water-tight floor 2 Year warranty

HS code: 84818011900