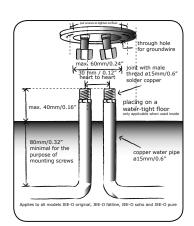

L 158 x W 18 W 54 x H 16 cm L 62,2 x W 7,1 W 21,3 x H 6,3" Weight: 11.2 kg / 24.69 lbs Package weight: 1,5kg /3.31lbs

Placing on a water-tight floor 2 year warranty

HS code: 84818011900