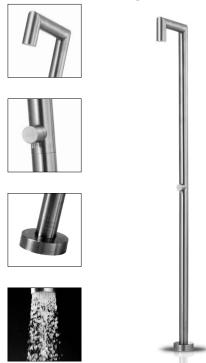

## JEE-O original 04

Article code:

400-6600 (original-04-brushed) 400-6680 (original-04-polished) Cartridge: Cedal / progressive Material: Stainless Steel r304 Connection: nylon<sup>(out)</sup>/epdm<sup>(in)</sup> flexhose with brass swivel Flow at water of 38°C /100.4°F 12I / 3.2gal p/m at 3bar presure Dimension package: