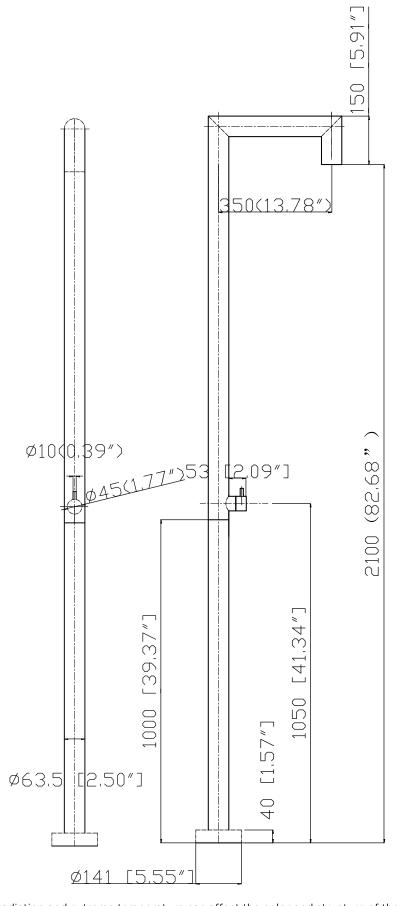

## JEE-O original 04

Article code:

400-6600 (original-04-brushed) 400-6680 (original-04-polished) Cartridge: Cedal / progressive Material: Stainless Steel r304 Connection: nylon<sup>(out)</sup>/epdm<sup>(in)</sup> flexhose with brass swivel Flow at water of 38°C /100.4°F 12I / 3.2gal p/m at 3bar presure Dimension package:

L 158 x W 18 W 54 x H 16 cm L 62,2 x W 7,1 W 21,3 x H 6,3" Weight: 11.2 kg / 24.69 lbs Package weight: 1,5kg /3.31lbs

Placing on a water-tight floor 2 year warranty

HS code: 84818011900