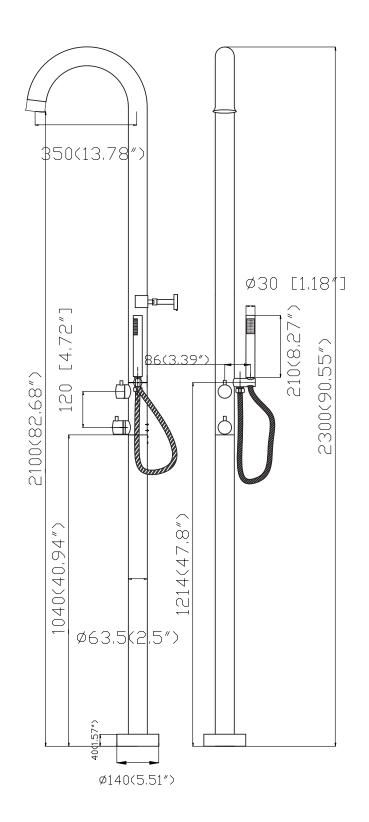

## JEE-O original 02TH

Article code: 400-6200 (original-02TH-brushed) 400-6280 (original-02TH-polished) Cartridge: Sedal mixer Material : Stainless Steel r304 Connection: nylon<sup>(out)</sup>/epdm<sup>(in)</sup> flexhose with brass swivel Lenght of flexhose 150 cm Flow at water of 38°C /100.4°F 121 / 3.2gal p/m at 3bar presure Dimension package: L 158 x W 18 W 54 x H 21 cm L 62,2 x W 7,1 W 21,3 x H 6,3" Weight: 13.2 kg / 29.10 lbs Package weight: 2,0kg /4.40lbs Placing on a water-tight floor 2 year warranty HS code: 84818011900