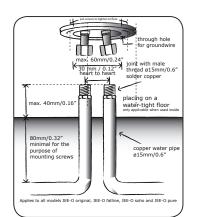

## JEE-O original 02TH

Article code: 400-6200 (original-02TH-brushed) 400-6280 (original-02TH-polished) Cartridge: Sedal mixer Material : Stainless Steel r304 Connection: nylon<sup>(out)</sup>/epdm<sup>(in)</sup> flexhose with brass swivel Lenght of flexhose 150 cm Flow at water of 38°C /100.4°F 121 / 3.2gal p/m at 3bar presure Dimension package: L 158 x W 18 W 54 x H 21 cm L 62,2 x W 7,1 W 21,3 x H 6,3" Weight: 13.2 kg / 29.10 lbs Package weight: 2,0kg /4.40lbs Placing on a water-tight floor 2 year warranty HS code: 84818011900