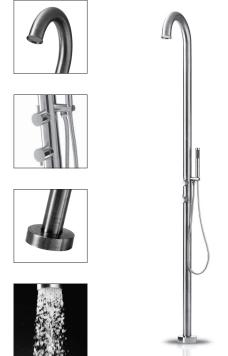

## JEE-O original 02TH

Article code: 400-6200 (original-02TH-brushed) 400-6280 (original-02TH-polished) Cartridge: Sedal mixer Material : Stainless Steel r304 Connection: nylon<sup>(out)</sup>/epdm<sup>(in)</sup> flexhose with brass swivel Lenght of flexhose 150 cm Flow at water of 38°C /100.4°F 121 / 3.2gal p/m at 3bar presure Dimension package: L 158 x W 18 W 54 x H 21 cm L 62,2 x W 7,1 W 21,3 x H 6,3" Weight: 13.2 kg / 29.10 lbs Package weight: 2,0kg /4.40lbs Placing on a water-tight floor 2 year warranty HS code: 84818011900