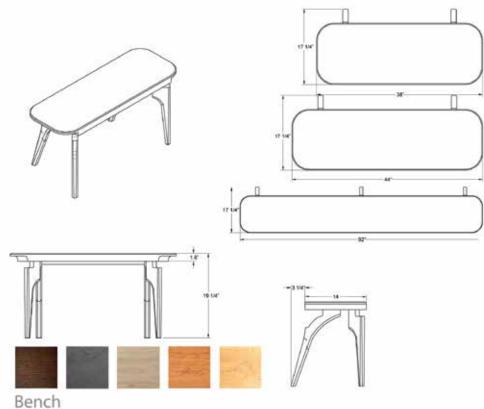

8) 40 M Studies infocili hemstadios, com Yurna: All proce mode to unite: Victata to file land firms. Blade from domersic hardwoods with VOC-free finch,

Dimensions: 38", 44" or 92" Lengths W 17 1/4" x 19 1/4" H 5eat 14" x 38" Wood options: