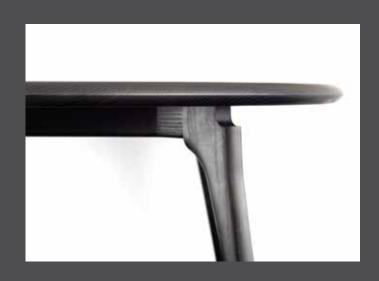

# 36" Round Coffee Table

Dimensions: 36"L x 36"W x 15.25 "H Wood options: walnut, charcoal ash, white oak, cherry, maple KHEM Studios info@khemstudios.com Terms: All pieces made to order, Contact us for lead times. Made from domestic hardwoods with VOC-free finsih.