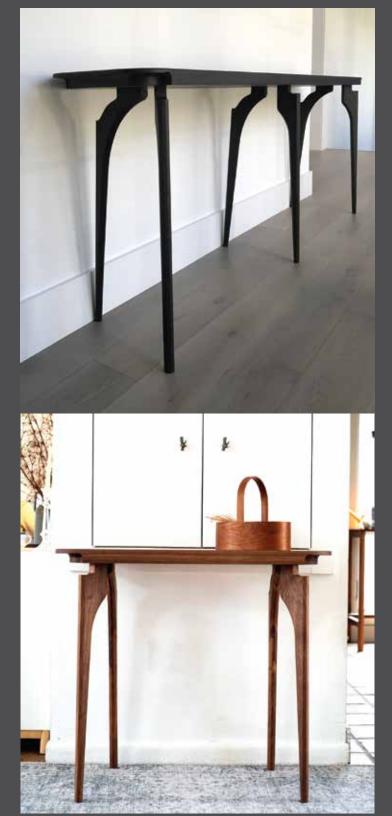

8) 40 M Studies infocili hemstadios, com Yurna: All proce mode to unite: Victata to file land firms. Blade from domersic hardwoods with VOC-free finch,

Dimensions: 38", 44" or 92" Lengths W 17 1/4" x 19 1/4" H 5eat 14" x 38" Wood options: