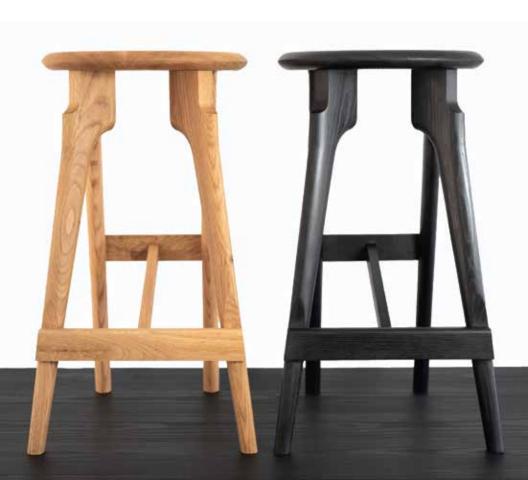

## Stools

### Dimensions:

Bar stool 16"W x 16"L x 29"H Counter stool 16"W x 16"W x 25" H Milk stool 16"W x 16"W x 18" H Mini milk stool 16"W x 16"W x 14" H Wood options:

wainut, charcoal ash, white oak, cherry, maple