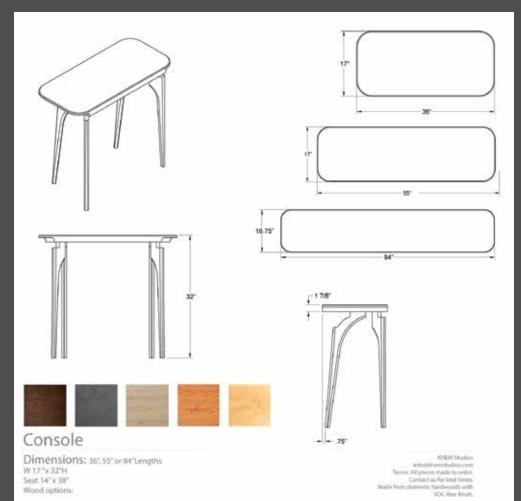

8) 40 M Studies infocili hemstadios, com Yurna: All proce mode to unite: Victata to file land firms. Blade from domersic hardwoods with VOC-free finch,

Dimensions: 38", 44" or 92" Lengths W 17 1/4" x 19 1/4" H 5eat 14" x 38" Wood options: