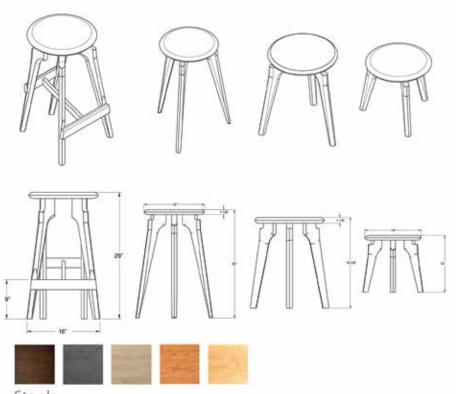

## Stools

### Dimensions:

Bar stool 16"W x 16"L x 29"H Counter stool 16"W x 16"W x 25" H Milk stool 16"W x 16"W x 18" H Mini milk stool 16"W x 16"W x 14" H Wood options:

wainut, charcoal ash, white oak, cherry, maple