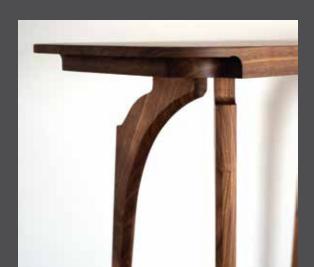

8) 40 M Studies infocili hemstadios, com Yurna: All proce mode to unite: Victata to file land firms. Blade from domersic hardwoods with VOC-free finch,

Dimensions: 38", 44" or 92" Lengths W 17 1/4" x 19 1/4" H 5eat 14" x 38" Wood options: