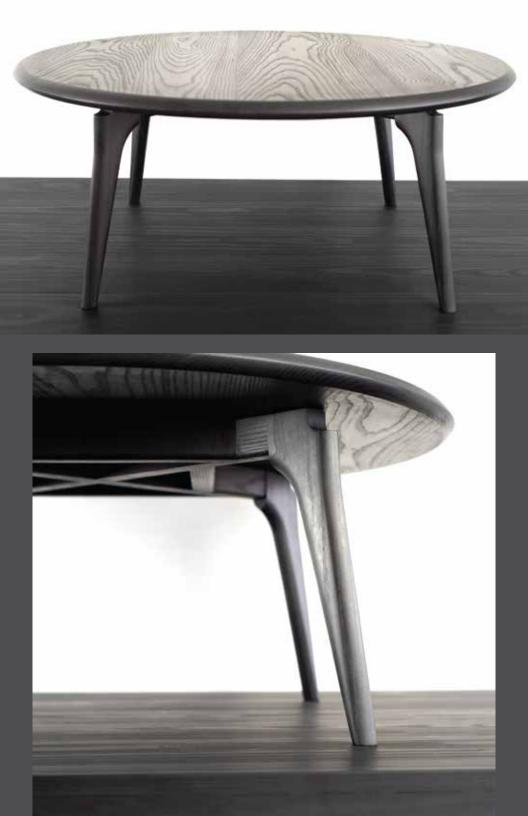

# 36" Round Coffee Table

Dimensions: 36"L x 36"W x 15.25 "H Wood options: walnut, charcoal ash, white oak, cherry, maple KHEM Studios info@khemstudios.com Terms: All pieces made to order, Contact us for lead times. Made from domestic hardwoods with VOC-free finsih.