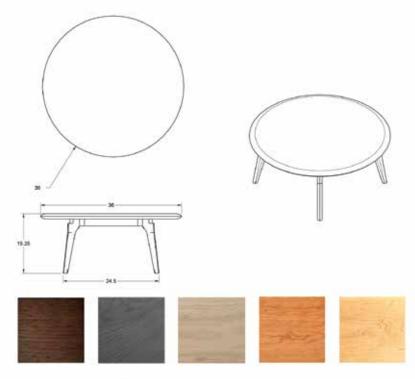

# 36" Round Coffee Table

Dimensions: 36"L x 36"W x 15.25 "H Wood options: walnut, charcoal ash, white oak, cherry, maple KHEM Studios info@khemstudios.com Terms: All pieces made to order, Contact us for lead times. Made from domestic hardwoods with VOC-free finsih.