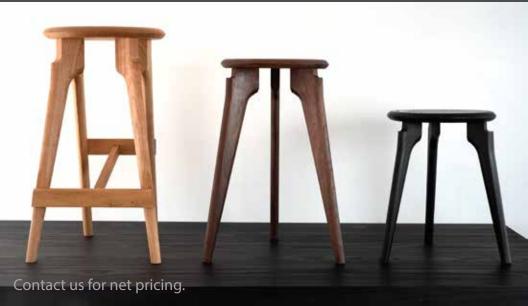

## Stools

### Dimensions:

Bar stool 16"W x 16"L x 29"H Counter stool 16"W x 16"W x 25" H Milk stool 16"W x 16"W x 18" H Mini milk stool 16"W x 16"W x 14" H Wood options:

wainut, charcoal ash, white oak, cherry, maple