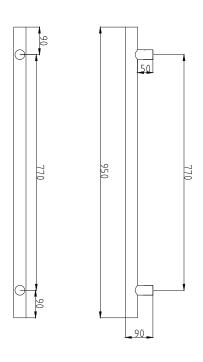

| FEATURES                                                                                                                                                                     | CODE                               | WATT | SIZE (MM) | FINISH         |  |
|------------------------------------------------------------------------------------------------------------------------------------------------------------------------------|------------------------------------|------|-----------|----------------|--|
| <ul> <li>Vertical round bar / 12V</li> <li>Can be used as heated and non-heated</li> <li>Distance from the wall: 90 mm</li> <li>Width between fixing holes: 770mm</li> </ul> | VTR-950                            | 25W  | 40x950    | Polished       |  |
|                                                                                                                                                                              | BRU-VTR-950                        | 25W  | 40x950    | Satin Brushed  |  |
|                                                                                                                                                                              | BLK-VTR-950                        | 30W  | 40x950    | Matt Black     |  |
|                                                                                                                                                                              | GMG-VTR-950                        | 25W  | 40x950    | Gun Metal Grey |  |
|                                                                                                                                                                              | GLD-VTR-950                        | 25W  | 40x950    | Brushed Gold   |  |
|                                                                                                                                                                              | BN-VTR-950                         | 25W  | 40x950    | Brushed Nickel |  |
|                                                                                                                                                                              | TB-VTR-950                         | 25W  | 40x950    | Tiger Bronze   |  |
|                                                                                                                                                                              | CH-VTR-950                         | 25W  | 40x950    | Champagne      |  |
|                                                                                                                                                                              | OPTIONAL HOOKS ARE SOLD SEPERATELY |      |           |                |  |
|                                                                                                                                                                              | VTR-HOOK                           |      | 15x110    | Polished       |  |
|                                                                                                                                                                              | BRU-VTR-HOOK                       |      | 15x110    | Satin Brushed  |  |
|                                                                                                                                                                              | BLK-VTR-HOOK                       |      | 15x110    | Matt Black     |  |
|                                                                                                                                                                              | GMG-VTR-HOOK                       |      | 15x110    | Gun Metal Grey |  |
|                                                                                                                                                                              | GLD-VTR-HOOK                       |      | 15x110    | Brushed Gold   |  |
|                                                                                                                                                                              | BN-VTR-HOOK                        |      | 15x110    | Brushed Nickel |  |
|                                                                                                                                                                              | TB-VTR-HOOK                        |      | 15x110    | Tiger Bronze   |  |
|                                                                                                                                                                              | CH-VTR-HOOK                        |      | 15x110    | Champagne      |  |
|                                                                                                                                                                              |                                    |      |           |                |  |