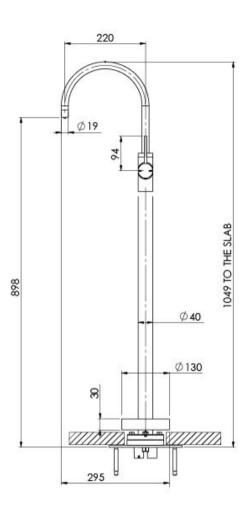

Please visit https://www.phoenixtapware.com.au/warranty to view the full warranty

While we aim to ensure the specifications shown are correct at time of printing, Phoenix Tapware reserves the right to make modifications without prior notice. Always use the physical product measurements for mark-ups and roughing-in as the line drawing shown may differ from the actual product over time. All measurements are shown in millimetres. Colours may vary from image shown.