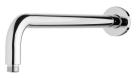

## **VIVID SHOWER ARM 400MM ROUND**

8

## **AVAILABLE IN**

V6000-00 Chrome

Brushed Nickel

Brushed Carbon Gun Metal

V6000-10 Matte Black

V6000-12 Brushed Gold

Temperature Rating

1 - 75°C