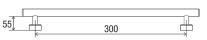

## DIMENSIONS

#### Features

- 300 mm Ø to Ø straight grab rail
- · 32mm grab rail fabricated from 304 stainless steel
- Assembled with 50 mm brass screw on flange covers and TPE (Thermoplastic Elastomer) fitted seals with Biomaster antimicrobial additive
- Inside of grab rail has been cleaned and free of unsanitary oil and dirt produced through fabrication processes
- · Stainless steel fixing screws supplied