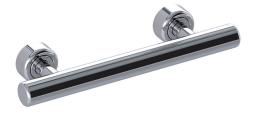

# INDICATIVE IMAGE

# **LINEAR - STRAIGHT GRAB RAILS**

#### Features

- 300 mm Ø to Ø straight grab rail
- · 32mm grab rail fabricated from 304 stainless steel
- Assembled with 50 mm brass screw on flange covers and TPE (Thermoplastic Elastomer) fitted seals with Biomaster antimicrobial additive
- Inside of grab rail has been cleaned and free of unsanitary oil and dirt produced through fabrication processes
- · Stainless steel fixing screws supplied