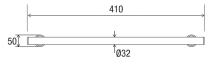

## DIMENSIONS

#### Features

- 300 mm Ø to Ø straight grab rail
- · 32mm grab rail fabricated from 304 stainless steel
- Assembled with 50 mm brass screw on flange covers and TPE (Thermoplastic Elastomer) fitted seals with Biomaster antimicrobial additive
- Inside of grab rail has been cleaned and free of unsanitary oil and dirt produced through fabrication processes
- · Stainless steel fixing screws supplied