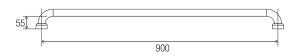

#### **DIMENSIONS**

#### **Features**

- 900 mm Ø to Ø
- Premium 32 mm grab rail
- Fabricated from 304 stainless steel
- Assembled with 50 mm brass screw on flange covers with Thermoplastic Elastomer (TPE) fitted seals
- Inside of grab rail has been cleaned and free of unsanitary oil and dirt produced through fabrication processes
- · Stainless steel fixing screws supplied