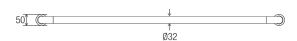

#### **DIMENSIONS**

#### **Features**

- 900 mm Ø to Ø
- Premium 32 mm grab rail
- Fabricated from 304 stainless steel
- Assembled with 50 mm brass screw on flange covers with Thermoplastic Elastomer (TPE) fitted seals
- Inside of grab rail has been cleaned and free of unsanitary oil and dirt produced through fabrication processes
- · Stainless steel fixing screws supplied