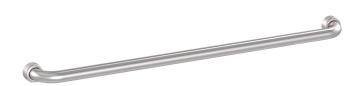

## INDICATIVE IMAGE

# **HYGIENIC SEAL® - STRAIGHT GRAB RAILS**

#### **Features**

- 900 mm Ø to Ø
- Premium 32 mm grab rail
- · Fabricated from 304 stainless steel
- Assembled with 50 mm brass screw on flange covers with Thermoplastic Elastomer (TPE) fitted seals
- Inside of grab rail has been cleaned and free of unsanitary oil and dirt produced through fabrication processes
- · Stainless steel fixing screws supplied