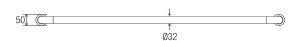

#### **DIMENSIONS**

#### **Features**

- 900 mm Ø to Ø
- Premium 32 mm grab rail
- · Fabricated from 304 stainless steel
- Assembled with 50 mm brass screw on flange covers with Thermoplastic Elastomer (TPE) fitted seals
- Inside of grab rail has been cleaned and free of unsanitary oil and dirt produced through fabrication processes
- · Stainless steel fixing screws supplied