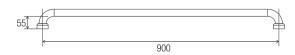

#### **DIMENSIONS**

#### **Features**

- 900 mm Ø to Ø
- Premium 32 mm grab rail
- · Fabricated from 304 stainless steel
- Assembled with 50 mm brass screw on flange covers with Thermoplastic Elastomer (TPE) fitted seals
- Inside of grab rail has been cleaned and free of unsanitary oil and dirt produced through fabrication processes
- · Stainless steel fixing screws supplied