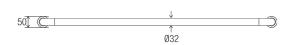

# **DIMENSIONS**

#### **Features**

- 800 mm Ø to Ø
- Premium 32 mm grab rail
- · Fabricated from 304 stainless steel
- Assembled with 50 mm brass screw on flange covers with Thermoplastic Elastomer (TPE) fitted seals
- Inside of grab rail has been cleaned and free of unsanitary oil and dirt produced through fabrication processes
- · Stainless steel fixing screws supplied