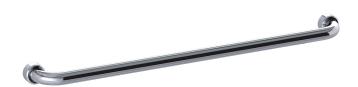

### INDICATIVE IMAGE

#### **Features**

- 800 mm Ø to Ø
- Premium 32 mm grab rail
- · Fabricated from 304 stainless steel
- Assembled with 50 mm brass screw on flange covers with Thermoplastic Elastomer (TPE) fitted seals
- Inside of grab rail has been cleaned and free of unsanitary oil and dirt produced through fabrication processes
- · Stainless steel fixing screws supplied