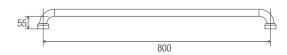

# **DIMENSIONS**

#### **Features**

- 800 mm Ø to Ø
- Premium 32 mm grab rail
- · Fabricated from 304 stainless steel
- Assembled with 50 mm brass screw on flange covers with Thermoplastic Elastomer (TPE) fitted seals
- Inside of grab rail has been cleaned and free of unsanitary oil and dirt produced through fabrication processes
- · Stainless steel fixing screws supplied