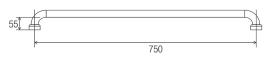

## DIMENSIONS

#### Features

- 750 mm Ø to Ø
- Premium 32 mm grab rail
- Fabricated from 304 stainless steel
- Assembled with 50 mm brass screw on flange covers with Thermoplastic Elastomer (TPE) fitted seals
- Inside of grab rail has been cleaned and free of unsanitary oil and dirt produced through fabrication processes
- · Stainless steel fixing screws supplied