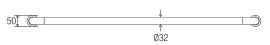

## DIMENSIONS

#### Features

- 750 mm Ø to Ø
- Premium 32 mm grab rail
- Fabricated from 304 stainless steel
- Assembled with 50 mm brass screw on flange covers with Thermoplastic Elastomer (TPE) fitted seals
- Inside of grab rail has been cleaned and free of unsanitary oil and dirt produced through fabrication processes
- · Stainless steel fixing screws supplied