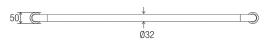

## DIMENSIONS

#### Features

- 700 mm Ø to Ø
- Premium 32 mm grab rail
- · Fabricated from 304 stainless steel
- Assembled with 50 mm brass screw on flange covers with Thermoplastic Elastomer (TPE) fitted seals
- Inside of grab rail has been cleaned and free of unsanitary oil and dirt produced through fabrication processes
- Stainless steel fixing screws supplied