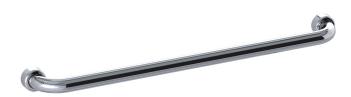

# **PRODUCT INFORMATION**

## DIMENSIONS





# INDICATIVE IMAGE

# HYGIENIC SEAL® - STRAIGHT GRAB RAILS

#### **Product Code - Finish**

• HS 700 PS - Polish Supreme™

#### Features

- 700 mm Ø to Ø
- Premium 32 mm grab rail
- · Fabricated from 304 stainless steel
- Assembled with 50 mm brass screw on flange covers with Thermoplastic Elastomer (TPE) fitted seals
- Inside of grab rail has been cleaned and free of unsanitary oil and dirt produced through fabrication processes
- Stainless steel fixing screws supplied

#### Compliance

Complies with Section 14 of AS 1428.1:2021 for design and construction of grab rails

### Warranty

See Con-Serv warranty policy for full details.



### CON-SERV CORPORATION AUSTRALIA PTY. LTD.

17 Glentanna Street, Kedron · Qld. 4031 Australia

Phone: +61 (0)7 3630 5744 · Fax: +61 (0)7 3630 5755 · Email: mail@con-serv.com.au · www.con-serv.com.au