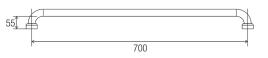

## DIMENSIONS

#### Features

- 700 mm Ø to Ø
- Premium 32 mm grab rail
- · Fabricated from 304 stainless steel
- Assembled with 50 mm brass screw on flange covers with Thermoplastic Elastomer (TPE) fitted seals
- Inside of grab rail has been cleaned and free of unsanitary oil and dirt produced through fabrication processes
- Stainless steel fixing screws supplied