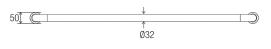

#### DIMENSIONS

#### Features

- 700 mm Ø to Ø
- Premium 32 mm grab rail
- · Fabricated from 304 stainless steel
- Assembled with 50 mm brass screw on flange covers with Thermoplastic Elastomer (TPE) fitted seals
- Inside of grab rail has been cleaned and free of unsanitary oil and dirt produced through fabrication processes
- Stainless steel fixing screws supplied