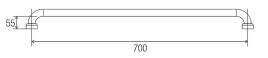

#### DIMENSIONS

#### Features

- 700 mm Ø to Ø
- Premium 32 mm grab rail
- · Fabricated from 304 stainless steel
- Assembled with 50 mm brass screw on flange covers with Thermoplastic Elastomer (TPE) fitted seals
- Inside of grab rail has been cleaned and free of unsanitary oil and dirt produced through fabrication processes
- Stainless steel fixing screws supplied