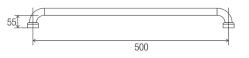

#### DIMENSIONS

#### Features

- 500 mm Ø to Ø
- Premium 32 mm grab rail
- · Fabricated from 304 stainless steel
- Assembled with 50 mm brass screw on flange covers with Thermoplastic Elastomer (TPE) fitted seals
- Inside of grab rail has been cleaned and free of unsanitary oil and dirt produced through fabrication processes
- Stainless steel fixing screws supplied