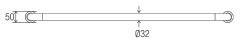

#### DIMENSIONS

#### Features

- 500 mm Ø to Ø
- Premium 32 mm grab rail
- · Fabricated from 304 stainless steel
- Assembled with 50 mm brass screw on flange covers with Thermoplastic Elastomer (TPE) fitted seals
- Inside of grab rail has been cleaned and free of unsanitary oil and dirt produced through fabrication processes
- Stainless steel fixing screws supplied