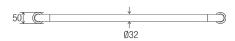

#### **DIMENSIONS**

#### **Features**

- 450 mm Ø to Ø
- Premium 32 mm grab rail
- · Fabricated from 304 stainless steel
- Assembled with 50 mm brass screw on flange covers and TPE (Thermoplastic Elastomer) fitted seals with Biomaster antimicrobial additive
- Inside of grab rail has been cleaned and free of unsanitary oil and dirt produced through fabrication processes
- · Stainless steel fixing screws supplied