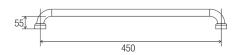

#### **DIMENSIONS**

#### **Features**

- 450 mm Ø to Ø
- Premium 32 mm grab rail
- · Fabricated from 304 stainless steel
- Assembled with 50 mm brass screw on flange covers and TPE (Thermoplastic Elastomer) fitted seals with Biomaster antimicrobial additive
- Inside of grab rail has been cleaned and free of unsanitary oil and dirt produced through fabrication processes
- · Stainless steel fixing screws supplied