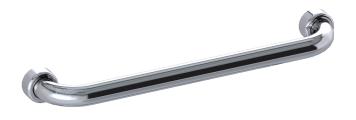

# **PRODUCT INFORMATION**

#### **DIMENSIONS**





## INDICATIVE IMAGE



## **HYGIENIC SEAL® - STRAIGHT GRAB RAILS**

### **Product Code - Finish**

• HS 450 PS - Polish Supreme™

#### **Features**

- 450 mm Ø to Ø
- Premium 32 mm grab rail
- · Fabricated from 304 stainless steel
- Assembled with 50 mm brass screw on flange covers and TPE (Thermoplastic Elastomer) fitted seals with Biomaster antimicrobial additive
- Inside of grab rail has been cleaned and free of unsanitary oil and dirt produced through fabrication processes
- · Stainless steel fixing screws supplied

### Compliance

 Complies with Section 14 of AS 1428.1:2021 for design and construction of grab rails

#### Warranty

See Con-Serv warranty policy for full details.