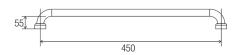

#### **DIMENSIONS**

#### **Features**

- 450 mm Ø to Ø
- Premium 32 mm grab rail
- · Fabricated from 304 stainless steel
- Assembled with 50 mm brass screw on flange covers and TPE (Thermoplastic Elastomer) fitted seals with Biomaster antimicrobial additive
- Inside of grab rail has been cleaned and free of unsanitary oil and dirt produced through fabrication processes
- · Stainless steel fixing screws supplied