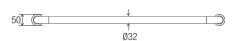

#### **DIMENSIONS**

#### **Features**

- 450 mm Ø to Ø
- Premium 32 mm grab rail
- · Fabricated from 304 stainless steel
- Assembled with 50 mm brass screw on flange covers and TPE (Thermoplastic Elastomer) fitted seals with Biomaster antimicrobial additive
- Inside of grab rail has been cleaned and free of unsanitary oil and dirt produced through fabrication processes
- · Stainless steel fixing screws supplied