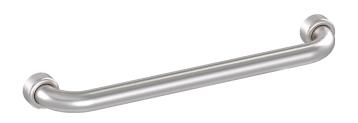

# **PRODUCT INFORMATION**

#### **DIMENSIONS**





## INDICATIVE IMAGE



## **HYGIENIC SEAL® - STRAIGHT GRAB RAILS**

#### **Product Code - Finish**

· HS 450 BS - Brushed Stainless

#### **Features**

- 450 mm Ø to Ø
- Premium 32 mm grab rail
- · Fabricated from 304 stainless steel
- Assembled with 50 mm brass screw on flange covers and TPE (Thermoplastic Elastomer) fitted seals with Biomaster antimicrobial additive
- Inside of grab rail has been cleaned and free of unsanitary oil and dirt produced through fabrication processes
- · Stainless steel fixing screws supplied

### Compliance

• Complies with Section 14 of AS 1428.1:2021 for design and construction of grab rails

### Warranty

See Con-Serv warranty policy for full details.

450 BS IFP B