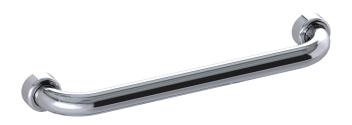

## INDICATIVE IMAGE

# **HYGIENIC SEAL® - STRAIGHT GRAB RAILS**

#### **Features**

- 400 mm Ø to Ø
- Premium 32 mm grab rail
- · Fabricated from 304 stainless steel
- Assembled with 50 mm brass screw on flange covers and TPE (Thermoplastic Elastomer) fitted seals with Biomaster antimicrobial additive
- Inside of grab rail has been cleaned and free of unsanitary oil and dirt produced through fabrication processes
- · Stainless steel fixing screws supplied