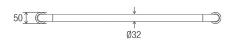

#### **DIMENSIONS**

#### **Features**

- 400 mm Ø to Ø
- Premium 32 mm grab rail
- · Fabricated from 304 stainless steel
- Assembled with 50 mm brass screw on flange covers and TPE (Thermoplastic Elastomer) fitted seals with Biomaster antimicrobial additive
- Inside of grab rail has been cleaned and free of unsanitary oil and dirt produced through fabrication processes
- · Stainless steel fixing screws supplied