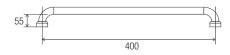

#### **DIMENSIONS**

#### **Features**

- 400 mm Ø to Ø
- Premium 32 mm grab rail
- · Fabricated from 304 stainless steel
- Assembled with 50 mm brass screw on flange covers and TPE (Thermoplastic Elastomer) fitted seals with Biomaster antimicrobial additive
- Inside of grab rail has been cleaned and free of unsanitary oil and dirt produced through fabrication processes
- · Stainless steel fixing screws supplied