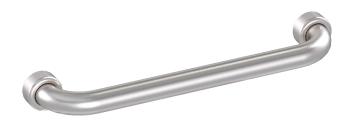

## INDICATIVE IMAGE

# **HYGIENIC SEAL® - STRAIGHT GRAB RAILS**

#### **Features**

- 400 mm Ø to Ø
- Premium 32 mm grab rail
- · Fabricated from 304 stainless steel
- Assembled with 50 mm brass screw on flange covers and TPE (Thermoplastic Elastomer) fitted seals with Biomaster antimicrobial additive
- Inside of grab rail has been cleaned and free of unsanitary oil and dirt produced through fabrication processes
- · Stainless steel fixing screws supplied