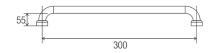

### **DIMENSIONS**

#### **Features**

- 300 mm Ø to Ø
- Premium 32 mm grab rail
- · Fabricated from 304 stainless steel
- Assembled with 50 mm brass screw on flange covers and TPE (Thermoplastic Elastomer) fitted seals with Biomaster antimicrobial additive
- Inside of grab rail has been cleaned and free of unsanitary oil and dirt produced through fabrication processes
- · Stainless steel fixing screws supplied