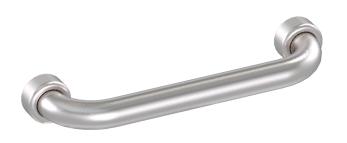

### INDICATIVE IMAGE

# **HYGIENIC SEAL® - STRAIGHT GRAB RAILS**

#### **Features**

- 300 mm Ø to Ø
- Premium 32 mm grab rail
- · Fabricated from 304 stainless steel
- Assembled with 50 mm brass screw on flange covers and TPE (Thermoplastic Elastomer) fitted seals with Biomaster antimicrobial additive
- Inside of grab rail has been cleaned and free of unsanitary oil and dirt produced through fabrication processes
- · Stainless steel fixing screws supplied