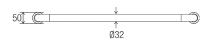

### **DIMENSIONS**

#### **Features**

- 300 mm Ø to Ø
- Premium 32 mm grab rail
- · Fabricated from 304 stainless steel
- Assembled with 50 mm brass screw on flange covers and TPE (Thermoplastic Elastomer) fitted seals with Biomaster antimicrobial additive
- Inside of grab rail has been cleaned and free of unsanitary oil and dirt produced through fabrication processes
- · Stainless steel fixing screws supplied