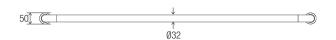

#### **DIMENSIONS**

#### **Features**

- 1200 mm Ø to Ø
- Premium 32 mm grab rail
- · Fabricated from 304 stainless steel
- Assembled with 50 mm brass screw on flange covers and TPE (Thermoplastic Elastomer) fitted seals with Biomaster antimicrobial additive
- Inside of grab rail has been cleaned and free of unsanitary oil and dirt produced through fabrication processes
- · Stainless steel fixing screws supplied