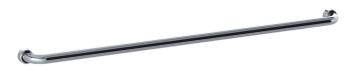

# **PRODUCT INFORMATION**

#### **DIMENSIONS**





### INDICATIVE IMAGE



# **HYGIENIC SEAL® - STRAIGHT GRAB RAILS**

#### **Product Code - Finish**

· HS 1200 PS - Polish Supreme™

#### **Features**

- 1200 mm Ø to Ø
- Premium 32 mm grab rail
- · Fabricated from 304 stainless steel
- Assembled with 50 mm brass screw on flange covers and TPE (Thermoplastic Elastomer) fitted seals with Biomaster antimicrobial additive
- Inside of grab rail has been cleaned and free of unsanitary oil and dirt produced through fabrication processes
- · Stainless steel fixing screws supplied

## **Compliance**

• Complies with Section 14 of AS 1428.1:2021 for design and construction of grab rails

#### Warranty

See Con-Serv warranty policy for full details.