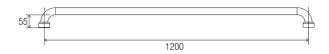

#### **DIMENSIONS**

#### **Features**

- 1200 mm Ø to Ø
- Premium 32 mm grab rail
- · Fabricated from 304 stainless steel
- Assembled with 50 mm brass screw on flange covers and TPE (Thermoplastic Elastomer) fitted seals with Biomaster antimicrobial additive
- Inside of grab rail has been cleaned and free of unsanitary oil and dirt produced through fabrication processes
- · Stainless steel fixing screws supplied