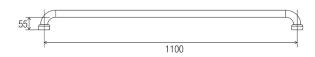

#### **DIMENSIONS**

#### **Features**

- 1100 mm Ø to Ø
- Premium 32 mm grab rail
- Fabricated from 304 stainless steel
- Assembled with 50 mm brass screw on flange covers with Thermoplastic Elastomer (TPE) fitted seals
- Inside of grab rail has been cleaned and free of unsanitary oil and dirt produced through fabrication processes
- · Stainless steel fixing screws supplied