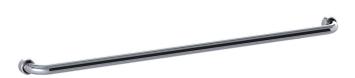

## **PRODUCT INFORMATION**

#### **DIMENSIONS**





### INDICATIVE IMAGE



# **HYGIENIC SEAL® - STRAIGHT GRAB RAILS**

#### **Product Code - Finish**

• HS 1100 PS - Polish Supreme™

#### **Features**

- 1100 mm Ø to Ø
- Premium 32 mm grab rail
- Fabricated from 304 stainless steel
- Assembled with 50 mm brass screw on flange covers with Thermoplastic Elastomer (TPE) fitted seals
- Inside of grab rail has been cleaned and free of unsanitary oil and dirt produced through fabrication processes
- · Stainless steel fixing screws supplied

#### Compliance

 Complies with Section 14 of AS 1428.1:2021 for design and construction of grab rails

#### Warranty

See Con-Serv warranty policy for full details.