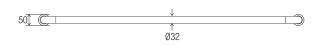

#### **DIMENSIONS**

#### **Features**

- 1100 mm Ø to Ø
- Premium 32 mm grab rail
- Fabricated from 304 stainless steel
- Assembled with 50 mm brass screw on flange covers with Thermoplastic Elastomer (TPE) fitted seals
- Inside of grab rail has been cleaned and free of unsanitary oil and dirt produced through fabrication processes
- · Stainless steel fixing screws supplied