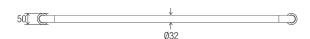

#### **DIMENSIONS**

#### **Features**

- 1000 mm Ø to Ø
- Premium 32 mm grab rail
- · Fabricated from 304 stainless steel
- Assembled with 50 mm brass screw on flange covers and TPE (Thermoplastic Elastomer) fitted seals with Biomaster antimicrobial additive
- Inside of grab rail has been cleaned and free of unsanitary oil and dirt produced through fabrication processes
- · Stainless steel fixing screws supplied