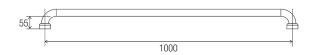

#### **DIMENSIONS**

#### **Features**

- 1000 mm Ø to Ø
- Premium 32 mm grab rail
- · Fabricated from 304 stainless steel
- Assembled with 50 mm brass screw on flange covers and TPE (Thermoplastic Elastomer) fitted seals with Biomaster antimicrobial additive
- Inside of grab rail has been cleaned and free of unsanitary oil and dirt produced through fabrication processes
- · Stainless steel fixing screws supplied