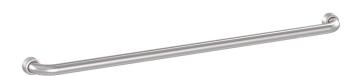

## INDICATIVE IMAGE

HYGIENIC SEAL® - STRAIGHT GRAB RAILS

· HS 1000 BS - Brushed Stainless