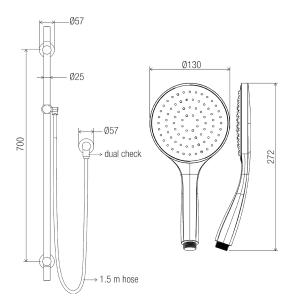

#### DIMENSIONS

#### Features

- · Brass 700 mm rail and brackets with adjustable lower bracket
- Brass friction slide cradle for handset support and height adjustment
- ABS 130 mm XL shower with rub-clean spray diffusor
- PVC 1500 mm Silverflex<sup>™</sup> hose with ½" BSP swivel conical end nut
- DR brass wall outlet elbow with flow INTERCHANGE® spigot
- · Licenced dual check/non-return valve
- Brass 57 mm wall flange
- Stainless steel fixings supplied
- Chrome plated finish
- Full pattern spray