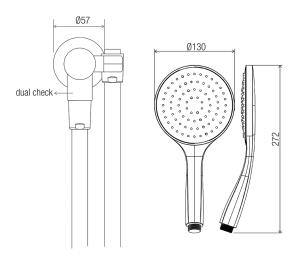

#### **DIMENSIONS**

### **Product Code - Finish**

· HS 011X C - Chrome

#### **Features**

- · ABS 130 mm XL shower with rub-clean spray diffusor
- Brass 85 mm wall outlet elbow bracket with flow INTERCHANGE® spigot
- PVC 1500 mm Silverflex<sup>™</sup> hose with ½" BSP swivel conical end nut
- · Licenced dual check/non-return valve
- · Brass 57 mm wall flange
- · Chrome plated finish
- · Full pattern spray