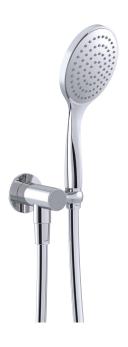

## INDICATIVE IMAGE

# STREAMJET™ XL HANDHELD

#### **Features**

- · ABS 130 mm XL shower with rub-clean spray diffusor
- Brass 85 mm wall outlet elbow bracket with flow INTERCHANGE® spigot
- PVC 1500 mm Silverflex<sup>™</sup> hose with ½" BSP swivel conical end nut
- · Licenced dual check/non-return valve
- · Brass 57 mm wall flange
- · Chrome plated finish
- · Full pattern spray