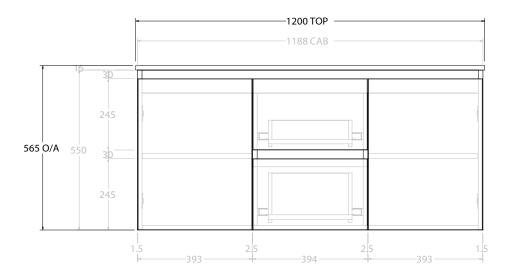

| PRODUCT:       | GLACIER DOOR & DRAWER TWIN 1 | 200 WALL HUNG DOUBLE BASIN |  |
|----------------|------------------------------|----------------------------|--|
| CODE:          | LITE: GLLFCW1200WHDCM        | PRO: GLPFCW1200WHDCM       |  |
| MOUNTING:      | WALL HUNG                    |                            |  |
| SIZE:          | 1200W X 500D X 565H          |                            |  |
| CONFIGURATION: | DOOR & DRAWER                |                            |  |
| VERSION: 01    | DATE: 08/16/22               |                            |  |

| 1 | TOP:            | CAST MARBLE LAURETTA 1200 |  |
|---|-----------------|---------------------------|--|
| 7 | BASIN POSITION: | DOUBLE BASIN              |  |
| 1 |                 |                           |  |
| 1 |                 |                           |  |
| 1 |                 |                           |  |