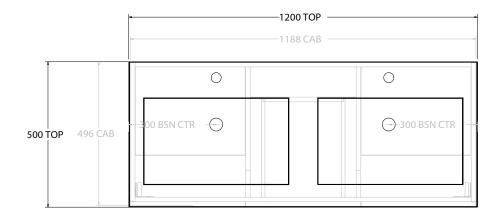

| PRODUCT:       | GLACIER DOOR & DRAWER TWIN 1 | 200 WALL HUNG DOUBLE BASIN |  |
|----------------|------------------------------|----------------------------|--|
| CODE:          | LITE: GLLFCW1200WHDCM        | PRO: GLPFCW1200WHDCM       |  |
| MOUNTING:      | WALL HUNG                    |                            |  |
| SIZE:          | 1200W X 500D X 565H          |                            |  |
| CONFIGURATION: | DOOR & DRAWER                |                            |  |
| VERSION: 01    | DATE: 08/16/22               |                            |  |

| 1 | TOP:            | CAST MARBLE LAURETTA 1200 |  |
|---|-----------------|---------------------------|--|
| 7 | BASIN POSITION: | DOUBLE BASIN              |  |
| 1 |                 |                           |  |
| 1 |                 |                           |  |
| 1 |                 |                           |  |