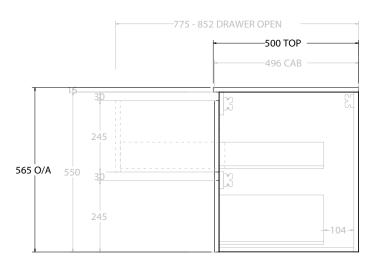

| PRODUCT:       | GLACIER DOOR & DRAWER TWIN 1 | 200 WALL HUNG DOUBLE BASIN |  |
|----------------|------------------------------|----------------------------|--|
| CODE:          | LITE: GLLFCW1200WHDCM        | PRO: GLPFCW1200WHDCM       |  |
| MOUNTING:      | WALL HUNG                    |                            |  |
| SIZE:          | 1200W X 500D X 565H          |                            |  |
| CONFIGURATION: | DOOR & DRAWER                |                            |  |
| VERSION: 01    | DATE: 08/16/22               |                            |  |

| 1 | TOP:            | CAST MARBLE LAURETTA 1200 |  |
|---|-----------------|---------------------------|--|
| 7 | BASIN POSITION: | DOUBLE BASIN              |  |
| 1 |                 |                           |  |
| 1 |                 |                           |  |
| 1 |                 |                           |  |