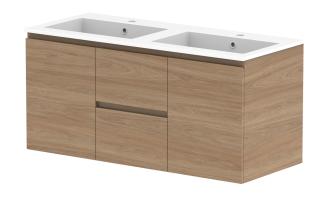

| PRODUCT:       | GLACIER DOOR & DRAWER TWIN 1 | 200 WALL HUNG DOUBLE BASIN |  |
|----------------|------------------------------|----------------------------|--|
| CODE:          | LITE: GLLFCW1200WHDCM        | PRO: GLPFCW1200WHDCM       |  |
| MOUNTING:      | WALL HUNG                    |                            |  |
| SIZE:          | 1200W X 500D X 565H          |                            |  |
| CONFIGURATION: | DOOR & DRAWER                |                            |  |
| VERSION: 01    | DATE: 08/16/22               |                            |  |

| 1 | TOP:            | CAST MARBLE LAURETTA 1200 |  |
|---|-----------------|---------------------------|--|
| 7 | BASIN POSITION: | DOUBLE BASIN              |  |
| 1 |                 |                           |  |
| 1 |                 |                           |  |
| 1 |                 |                           |  |