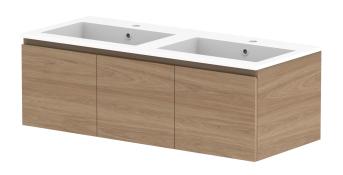

| PRODUCT:       | GLACIER DOOR & DRAWER SLIM 1200 WALL HUNG DOUBLE BASIN |
|----------------|--------------------------------------------------------|
| CODE:          | LITE: GLLFCS1200WHDCM PRO: GLPFCS1200WHDCM             |
| MOUNTING:      | WALL HUNG                                              |
| SIZE:          | 1200W X 500D X 395H                                    |
| CONFIGURATION: | DOOR & DRAWER                                          |
| VERSION: 01    | DATE: 15/08/22                                         |
|                |                                                        |

|   | TOP:            | CAST MARBLE LAURETTA 1200 |
|---|-----------------|---------------------------|
|   | BASIN POSITION: | DOUBLE BASIN              |
| Г |                 |                           |
|   |                 |                           |
|   |                 |                           |
|   |                 |                           |