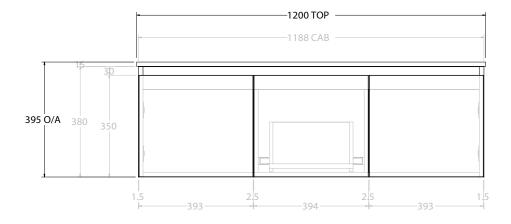

| PRODUCT:       | GLACIER DOOR & DRAWER SLIM 1200 WALL HUNG DOUBLE BASIN |
|----------------|--------------------------------------------------------|
| CODE:          | LITE: GLLFCS1200WHDCM PRO: GLPFCS1200WHDCM             |
| MOUNTING:      | WALL HUNG                                              |
| SIZE:          | 1200W X 500D X 395H                                    |
| CONFIGURATION: | DOOR & DRAWER                                          |
| VERSION: 01    | DATE: 15/08/22                                         |
|                |                                                        |

NOTES:

ALL DIMENSIONS ARE NOMINAL AND SUBJECT TO CHANGE.

DO NOT DRILL OR ROUGH IN UNTIL YOU HAVE RECEIVED AND MEASURED YOUR PRODUCT.

ALL DIMENSIONS ARE IN MILLIMETRES.

DO NOT MEASURE FROM DRAWING.