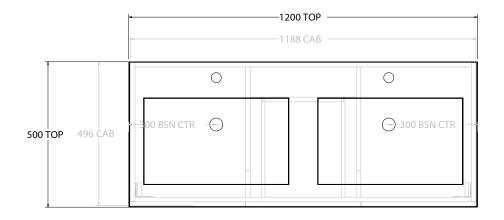

| PRODUCT:       | GLACIER DOOR & DRAWER SLIM 1200 WALL HUNG DOUBLE BASIN |
|----------------|--------------------------------------------------------|
| CODE:          | LITE: GLLFCS1200WHDCM PRO: GLPFCS1200WHDCM             |
| MOUNTING:      | WALL HUNG                                              |
| SIZE:          | 1200W X 500D X 395H                                    |
| CONFIGURATION: | DOOR & DRAWER                                          |
| VERSION: 01    | DATE: 15/08/22                                         |
|                |                                                        |

|   | TOP:            | CAST MARBLE LAURETTA 1200 |
|---|-----------------|---------------------------|
|   | BASIN POSITION: | DOUBLE BASIN              |
| Г |                 |                           |
|   |                 |                           |
|   |                 |                           |
|   |                 |                           |

NOTES:

ALL DIMENSIONS ARE NOMINAL AND SUBJECT TO CHANGE.

DO NOT DRILL OR ROUGH IN UNTIL YOU HAVE RECEIVED AND MEASURED YOUR PRODUCT.

ALL DIMENSIONS ARE IN MILLIMETRES.

DO NOT MEASURE FROM DRAWING.