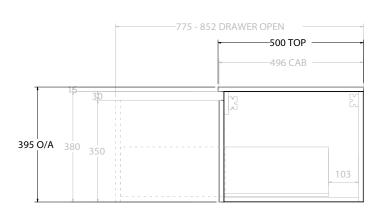

| PRODUCT:       | GLACIER DOOR & DRAWER SLIM 1200 WALL HUNG DOUBLE BASIN |
|----------------|--------------------------------------------------------|
| CODE:          | LITE: GLLFCS1200WHDCM PRO: GLPFCS1200WHDCM             |
| MOUNTING:      | WALL HUNG                                              |
| SIZE:          | 1200W X 500D X 395H                                    |
| CONFIGURATION: | DOOR & DRAWER                                          |
| VERSION: 01    | DATE: 15/08/22                                         |
|                |                                                        |

NOTES:

ALL DIMENSIONS ARE NOMINAL AND SUBJECT TO CHANGE.

DO NOT DRILL OR ROUGH IN UNTIL YOU HAVE RECEIVED AND MEASURED YOUR PRODUCT.

ALL DIMENSIONS ARE IN MILLIMETRES.

DO NOT MEASURE FROM DRAWING.