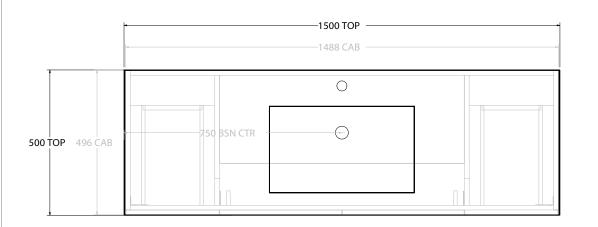

| Adp | PRODUCT:       | GLACIER DOOR & DRAWER TRIO 1500 FLOOR MOUNT CENTRE BASIN | TOP:            | CAST MARBLE LAURETTA 1500    | NOTES:                                                                                                            |
|-----|----------------|----------------------------------------------------------|-----------------|------------------------------|-------------------------------------------------------------------------------------------------------------------|
|     | CODE:          | LITE: GLLFCT1500WKCCM PRO: GLPFCT1500WKCCM               | BASIN POSITION: | CENTRE BASIN                 | ALL DIMENSIONS ARE NOMINAL AND SUBJECT TO CHANGE.                                                                 |
|     | MOUNTING:      | FLOOR MOUNT                                              |                 |                              | DO NOT DRILL OR ROUGH IN UNTIL YOU HAVE RECEIVED AND MEASURED YOUR PRODUCT.<br>ALL DIMENSIONS ARE IN MILLIMETRES. |
|     | SIZE:          | 1500W X 500D X 895H                                      |                 |                              |                                                                                                                   |
|     | CONFIGURATION: | DOOR & DRAWER                                            |                 | DO NOT MEASURE FROM DRAWING. |                                                                                                                   |
|     | VERSION: 01    | DATE: 08/17/22                                           |                 |                              |                                                                                                                   |