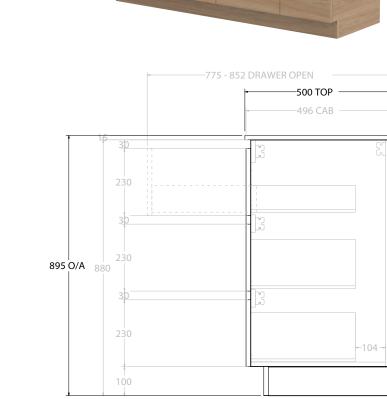

| Adp | PRODUCT:       | GLACIER DOOR & DRAWER TRIO 1500 FLOOR MOUNT CENTRE BASIN | TOP:            | CAST MARBLE LAURETTA 1500    | NOTES:                                                                                                            |
|-----|----------------|----------------------------------------------------------|-----------------|------------------------------|-------------------------------------------------------------------------------------------------------------------|
|     | CODE:          | LITE: GLLFCT1500WKCCM PRO: GLPFCT1500WKCCM               | BASIN POSITION: | CENTRE BASIN                 | ALL DIMENSIONS ARE NOMINAL AND SUBJECT TO CHANGE.                                                                 |
|     | MOUNTING:      | FLOOR MOUNT                                              |                 |                              | DO NOT DRILL OR ROUGH IN UNTIL YOU HAVE RECEIVED AND MEASURED YOUR PRODUCT.<br>ALL DIMENSIONS ARE IN MILLIMETRES. |
|     | SIZE:          | 1500W X 500D X 895H                                      |                 |                              |                                                                                                                   |
|     | CONFIGURATION: | DOOR & DRAWER                                            |                 | DO NOT MEASURE FROM DRAWING. |                                                                                                                   |
|     | VERSION: 01    | DATE: 08/17/22                                           |                 |                              |                                                                                                                   |