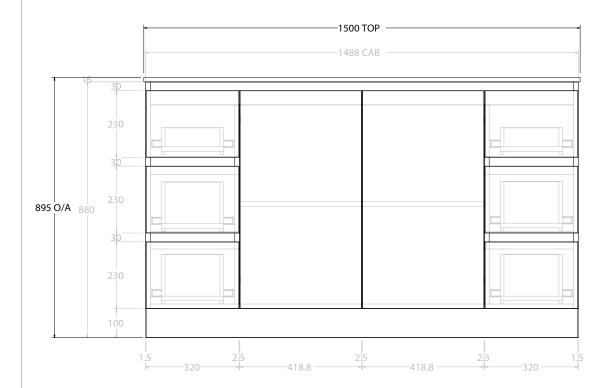

| Adp | PRODUCT:       | GLACIER DOOR & DRAWER TRIO 1500 FLOOR MOUNT CENTRE BASIN | TOP:            | CAST MARBLE LAURETTA 1500    | NOTES:                                                                                                            |
|-----|----------------|----------------------------------------------------------|-----------------|------------------------------|-------------------------------------------------------------------------------------------------------------------|
|     | CODE:          | LITE: GLLFCT1500WKCCM PRO: GLPFCT1500WKCCM               | BASIN POSITION: | CENTRE BASIN                 | ALL DIMENSIONS ARE NOMINAL AND SUBJECT TO CHANGE.                                                                 |
|     | MOUNTING:      | FLOOR MOUNT                                              |                 |                              | DO NOT DRILL OR ROUGH IN UNTIL YOU HAVE RECEIVED AND MEASURED YOUR PRODUCT.<br>ALL DIMENSIONS ARE IN MILLIMETRES. |
|     | SIZE:          | 1500W X 500D X 895H                                      |                 |                              |                                                                                                                   |
|     | CONFIGURATION: | DOOR & DRAWER                                            |                 | DO NOT MEASURE FROM DRAWING. |                                                                                                                   |
|     | VERSION: 01    | DATE: 08/17/22                                           |                 |                              |                                                                                                                   |