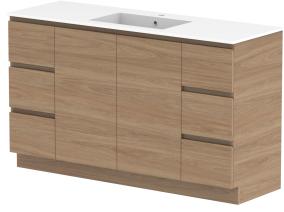

| Adp | PRODUCT:       | GLACIER DOOR & DRAWER TRIO 1500 FLOOR MOUNT CENTRE BASIN | TOP:            | CAST MARBLE LAURETTA 1500    | NOTES:                                                                                                            |
|-----|----------------|----------------------------------------------------------|-----------------|------------------------------|-------------------------------------------------------------------------------------------------------------------|
|     | CODE:          | LITE: GLLFCT1500WKCCM PRO: GLPFCT1500WKCCM               | BASIN POSITION: | CENTRE BASIN                 | ALL DIMENSIONS ARE NOMINAL AND SUBJECT TO CHANGE.                                                                 |
|     | MOUNTING:      | FLOOR MOUNT                                              |                 |                              | DO NOT DRILL OR ROUGH IN UNTIL YOU HAVE RECEIVED AND MEASURED YOUR PRODUCT.<br>ALL DIMENSIONS ARE IN MILLIMETRES. |
|     | SIZE:          | 1500W X 500D X 895H                                      |                 |                              |                                                                                                                   |
|     | CONFIGURATION: | DOOR & DRAWER                                            |                 | DO NOT MEASURE FROM DRAWING. |                                                                                                                   |
|     | VERSION: 01    | DATE: 08/17/22                                           |                 |                              |                                                                                                                   |