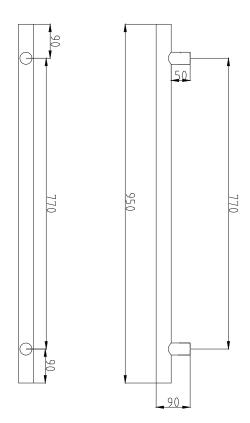

| ٠ | Vertical round bar / 12V |  |
|---|--------------------------|--|

- Can be used as heated and non-heated
- Distance from the wall: 90 mm

**FEATURES** 

• Width between fixing holes: 770mm