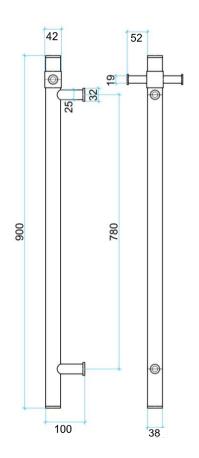

## **Thermorail Towel Rails 12V**

Electric Heated Towel Rails for use in bathrooms

| Stock Code | Finish                   | Size (mm)          | Output (W) | No. of Bars |
|------------|--------------------------|--------------------|------------|-------------|
| VS900H     | Polished Stainless Steel | W142 x H900 x D100 | 30 Watts   | 1           |