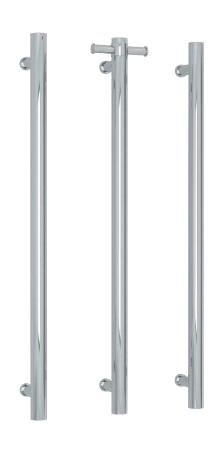

## **Thermorail Towel Rails 12V**

Electric Heated Towel Rails for use in bathrooms

| Stock Code | Finish                   | Size (mm)          | Output (W) | No. of Bars |
|------------|--------------------------|--------------------|------------|-------------|
| VS900H     | Polished Stainless Steel | W142 x H900 x D100 | 30 Watts   | 1           |