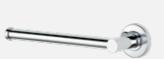

#### **Towel Rail End Pillars**

A pair of End pillars combined with Rod of desired length will make a single towel rail. Also used with toilet roll spring insert to make a removable toilet roll holder.