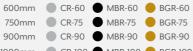

#### **Towel Rail Rods**

Stainless Steel Rods available in:

CR-45 MBR-45 BGR-45

Chrome Plated

Double Towel Rail 150mm with

Interchange with black, gold & chrome to

make unique accessories!

Some combinations include: