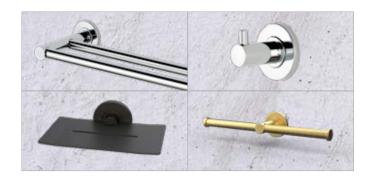

#### **Towel Ring**

A modern circular Towel Ring for a simple yet elegant way to hang

### Soap Dish (Mini)

Coat Hook (Mini)

your robe or towel off.

CH-C CH-MB

A stylish wall mounted Soap Dish that is the finishing touch for any bathroom.

For door or wall mount our Coat

Hook is the right accessory to hang

SD-C

#### Shelf 320mm (Mini)

A well sized modern Shelf that is easy to clean and the prefect storage solution for any bathroom.