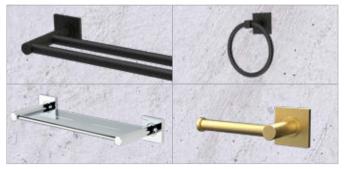

## A pair of Double-End Pillars desired lengths will make a Double

combined with 2 lengths of Rod of

■ DEP-C ■ DEP-MB ■ DEP-BG

Towel Rail Double End

#### **Double Centre Pillar**

Used with Rod of long lengths as a centre support point for double towel rails.

Pillars

#### Shelf 320mm (Mini)

A well sized modern Shelf that is easy to clean and the prefect storage solution for any bathroom.

#### **Toilet Roll Holder**

A sleek fixed Toilet Roll Holder that can be installed facing left or right.