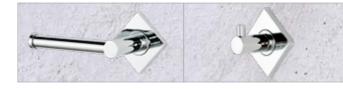

#### **Towel Rail End Pillars**

A pair of End pillars combined with Rod of desired length will make a single towel rail. Also used with toilet roll spring insert to make a removable toilet roll holder.

#### **Toilet Roll Holder**

A sleek fixed Toilet Roll Holder that can be installed facing left or right.