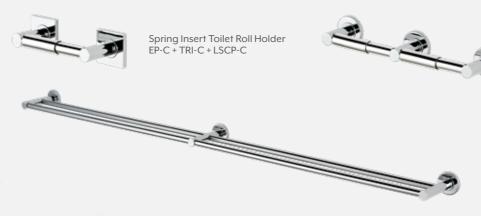

#### **Towel Rail End Pillars**

A pair of End pillars combined with Rod of desired length will make a single towel rail. Also used with toilet roll spring insert to make a removable toilet roll holder.

#### **Toilet Roll Spring Insert**

Spring loaded insert, used in conjunction with End Pillars to make removable toilet roll holder.

TRI-C

Double Spring Insert Toilet Roll EP-C + CP-C + (2 x TRI-C)

> Double Centre Pillar DEP-C + DCP-C + (4 x CR-75)

Available on all accessories:

Round Cover Plate Option

**Square**Cover Plate Option
Square cover plates sold separately.