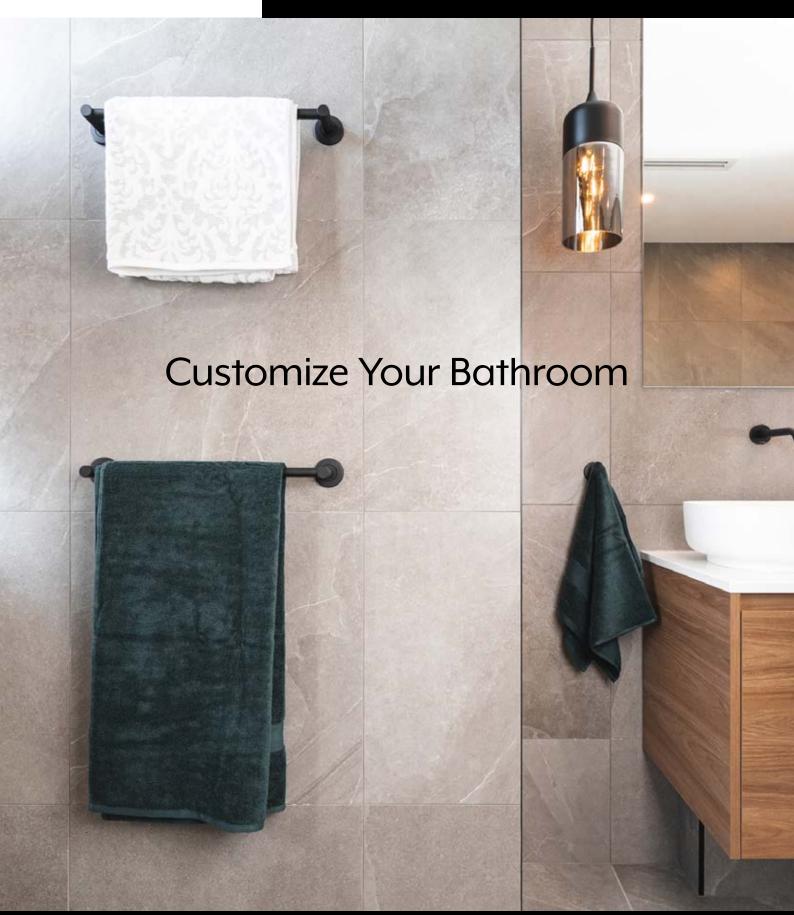

# BATHROOM ACCESSORIES REINVENTED



# **MASTER RAIL** BATHROOM RANGE



## Secure 4 point fixing



#### **Towel Rail End Pillars**

A pair of End pillars combined with Rod of desired length will make a single towel rail. Also used with toilet roll spring insert to make a removable toilet roll holder.



**Centre Pillar** 

support point.

CP-C



Used with Rod of long lengths in

between End Pillars as a centre





## A pair of Double-End Pillars desired lengths will make a Double

combined with 2 lengths of Rod of

■ DEP-C ■ DEP-MB ■ DEP-BG

Towel Rail Double End









#### **Double Centre Pillar**

Used with Rod of long lengths as a centre support point for double towel rails.



Pillars



#### **Toilet Roll Holder**

A sleek fixed Toilet Roll Holder that can be installed facing left or right.









#### **Doubl