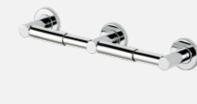

#### **Towel Rail End Pillars**

A pair of End pillars combined with Rod of desired length will make a single towel rail. Also used with toilet roll spring insert to make a removable toilet roll holder.

**Centre Pillar** 

support point.

CP-C

Used with Rod of long lengths in

between End Pillars as a centre