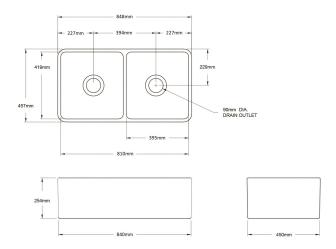

## **Specifications**

Material: Fine FireclayFinish: Concrete Look

• Waste Outlets Included: 90x50mm Basket Wastes

• Mounting options: Butler (front showing), Counter Top (glazed on all 4 sides), Under Counter (shelving required as shown in image)

• Capacity per bowl: 34L

• Internal depth: 210mm

• Approx. external radius: 45 mm

- Suitable for use with food waste disposer we recommend purchase of an extended flange and a model with anti-vibration collar
- This sink is reversible, so it can be installed with flat or ribbed/farmhouse side facing out.
- Note: Fine Fireclay is a natural product and therefore subject to variations. This should be seen as a quality that adds to its unique natural beauty. Variations +/- 2% to the specifications are common and acceptable and are within industry tolerance. We always recommend the cabinet maker and stone provider has the actual sink with them to measure before making cabinetry or cutting stone. For more information please visit our Installation Care & Warranty page or Contact Us.
- This sink is reversible, so it can be installed with flat or ribbed/farmhouse side facing out.