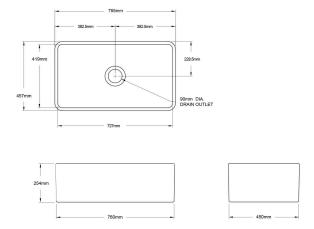

## **Specifications**

- Material: Fine FireclayFinish: Concrete Look
- Waste Outlets Included: 90x50mm Basket Wastes
- Mounting options: Butler (front showing), Counter Top (glazed on all 4 sides), Under Counter (shelving required as shown in image)
- Capacity per bowl: 64L
- Internal depth: 210mm
- Approx. external radius: 45 mm
- Suitable for use with food waste disposer we recommend purchase of an extended flange and a model with anti-vibration collar
- This sink is reversible, so it can be installed with flat or ribbed/farmhouse side facing out.
- Note: Fine Fireclay is a natural product and therefore subject to variations. This should be seen as a quality that adds to its unique natural beauty. Variations +/- 2% to the specifications are common and acceptable and are within industry tolerance. We always recommend the cabinet maker and stone provider has the actual sink with them to measure before making cabinetry or cutting stone. For more information please visit our Installation Care & Warranty page or Contact Us.
- This sink is reversible, so it can be installed with flat or ribbed/farmhouse side facing out.