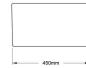

## **Specifications**

- Material: Fine FireclayFinish: Concrete Look
- Waste Outlets Included: 90x50mm Basket Wastes
- Mounting options: Butler (front showing), Counter Top (glazed on all 4 sides), Under Counter (shelving required as shown in image)
- Capacity per bowl: 51L
- Internal depth: 210mm
- Approx. external radius: 45 mm
- Suitable for use with food waste disposer we recommend purchase of an extended flange and a model with anti-vibration collar
- This sink is reversible, so it can be installed with flat or ribbed/farmhouse side facing out.
- Note: Fine Fireclay is a natural product and therefore subject to variations. This should be seen as a quality that adds to its unique natural beauty. Variations +/- 2% to the specifications are common and acceptable and are within industry tolerance. We always recommend the cabinet maker and stone provider has the actual sink with them to measure before making cabinetry or cutting stone. For more information please visit our Installation Care & Warranty page or Contact Us.
- This sink is reversible, so it can be installed with flat or ribbed/farmhouse side facing out.