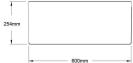

## **Specifications**

- Material: Fine FireclayFinish: Concrete Look
- Waste Outlets Included: 90x50mm Basket Wastes
- Mounting options: Butler (front showing), Counter Top (glazed on all 4 sides), Under Counter (shelving required as shown in image)
- Capacity per bowl: 51L
- Internal depth: 210mm
- Approx. external radius: 45 mm
- Suitable for use with food waste disposer we recommend purchase of an extended flange and a model with anti-vibration collar
- This sink is reversible, so it can be installed with flat or ribbed/farmhouse side facing out.
- Note: Fine Fireclay is a natural product and therefore subject to variations. This should be seen as a quality that adds to its unique natural beauty. Variations +/- 2% to the specifications are common and acceptable and are within industry tolerance. We always recommend the cabinet maker and stone provider has the actual sink with them to measure before making cabinetry or cutting stone. For more information please visit our Installation Care & Warranty page or Contact Us.
- This sink is reversible, so it can be installed with flat or ribbed/farmhouse side facing out.