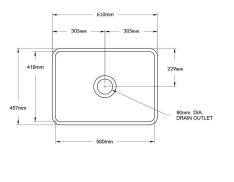

## **Specifications**

- Material: Fine FireclayFinish: Concrete Look
- Waste Outlets Included: 90x50mm Basket Wastes
- Mounting options: Butler (front showing), Counter Top (glazed on all 4 sides), Under Counter (shelving required as shown in image)
- Capacity per bowl: 51L
- Internal depth: 210mm
- Approx. external radius: 45 mm
- Suitable for use with food waste disposer we recommend purchase of an extended flange and a model with anti-vibration collar
- This sink is reversible, so it can be installed with flat or ribbed/farmhouse side facing out.
- Note: Fine Fireclay is a natural product and therefore subject to variations. This should be seen as a quality that adds to its unique natural beauty. Variations +/- 2% to the specifications are common and acceptable and are within industry tolerance. We always recommend the cabinet maker and stone provider has the actual sink with them to measure before making cabinetry or cutting stone. For more information please visit our Installation Care & Warranty page or Contact Us.
- This sink is reversible, so it can be installed with flat or ribbed/farmhouse side facing out.