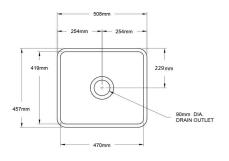

## **Specifications**

- Material: Fine FireclayFinish: Concrete Look
- Waste Outlets Included: 90x50mm Basket Wastes
- Mounting options: Butler (front showing), Counter Top (glazed on all 4 sides), Under Counter (shelving required as shown in image)
- Capacity per bowl: 42L
- Internal depth: 210mm
- Approx. external radius: 45 mm
- Suitable for use with food waste disposer we recommend purchase of an extended flange and a model with anti-vibration collar
- This sink is reversible, so it can be installed with flat or ribbed/farmhouse side facing out.
- Note: Fine Fireclay is a natural product and therefore subject to variations. This should be seen as a quality that adds to its unique natural beauty. Variations +/- 2% to the specifications are common and acceptable and are within industry tolerance. We always recommend the cabinet maker and stone provider has the actual sink with them to measure before making cabinetry or cutting stone. For more information please visit our Installation Care & Warranty page or Contact Us.
- This sink is reversible, so it can be installed with flat or ribbed/farmhouse side facing out.