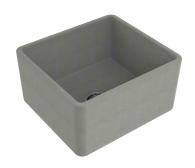

## Novi 50 x 46 Fine Fireclay Concrete Look Butler Sink

Code: NO504FS-CL

## **Specifications**

- Material: Fine FireclayFinish: Concrete Look
- Waste Outlets Included: 90x50mm Basket Wastes
- Mounting options: Butler (front showing), Counter Top (glazed on all 4 sides), Under Counter (shelving required as shown in image)
- Capacity per bowl: 42L
- Internal depth: 210mm
- Approx. external radius: 45 mm
- Suitable for use with food waste disposer we recommend purchase of an extended flange and a model with anti-vibration collar
- This sink is reversible, so it can be installed with flat or ribbed/farmhouse side facing out.
- Note: Fine Fireclay is a natural product and therefore subject to variations. This should be seen as a quality that adds to its unique natural beauty. Variations +/- 2% to the specifications are common and acceptable and are within industry tolerance. We always recommend the cabinet maker and stone provider has the actual sink with them to measure before making cabinetry or cutting stone. For more information please visit our Installation Care & Warranty page or Contact Us.
- This sink is reversible, so it can be installed with flat or ribbed/farmhouse side facing out.