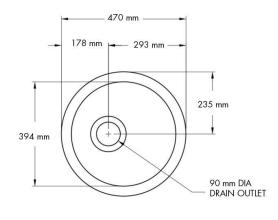

## **Specifications**

 Material: Fine Fireclay • Finish: White Gloss

Waste Outlet Included: 90x50mm Basket Waste

Mounting options: Inset & Undermount

Capacity: 27L

• Internal depth: 200mm

• Suitable for use with food waste disposer - we recommend purchase of an extended flange and a model with anti-vibration collar