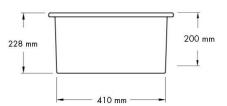

## **Specifications**

 Material: Fine Fireclay • Finish: White Gloss

Waste Outlet Included: 90x50mm Basket Waste

Mounting options: Inset & Undermount

Capacity: 27L

• Internal depth: 200mm

• Suitable for use with food waste disposer - we recommend purchase of an extended flange and a model with anti-vibration collar