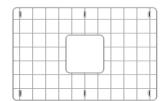

## Cuisine 68 x 48 Protective Stainless Steel Grid

Code: CU68SSG

## **Specifications**

- Material: Stainless Steel
- Easy to clean, dishwasher safe.
- Fits the Cuisine 68 fine fireclay sink (model CU68FS)
- Overall size 565 x 365mm
- Suitable for use with food waste disposer we recommend purchase of an extended flange and a model with anti-vibration collar