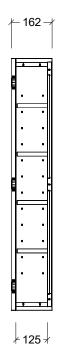

| CABINET DETAILS |                      |  |
|-----------------|----------------------|--|
| Range           | Jazz Shaver          |  |
| Description     | 400Wx1000H Rectangle |  |
| Cabinet SKU     | JZA-SC-400-S-G       |  |