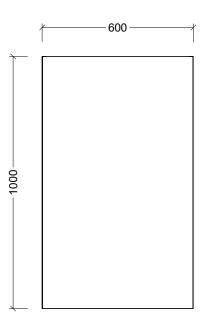

| CABINET DETAILS |                      |
|-----------------|----------------------|
| Range           | Jazz Shaver          |
| Description     | 600Wx1000H Rectangle |
| Cabinet SKU     | JZA-SC-600-S-G       |