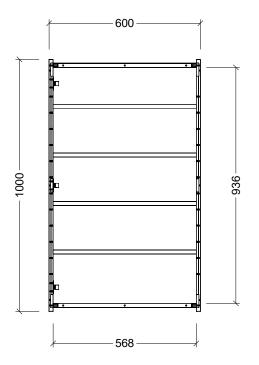

| CABINET DETAILS |                      |
|-----------------|----------------------|
| Range           | Jazz Shaver          |
| Description     | 600Wx1000H Rectangle |
| Cabinet SKU     | JZA-SC-600-S-G       |