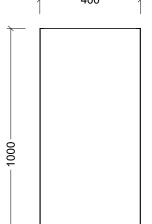

| CABINET DETAILS |                      |
|-----------------|----------------------|
| Range           | Jazz Shaver          |
| Description     | 600Wx1000H Rectangle |
| Cabinet SKU     | JZA-SC-600-S-G       |