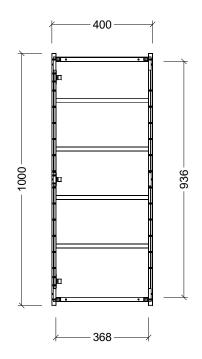

| CABINET DETAILS |                      |  |
|-----------------|----------------------|--|
| Range           | Jazz Shaver          |  |
| Description     | 400Wx1000H Rectangle |  |
| Cabinet SKU     | JZA-SC-400-S-G       |  |