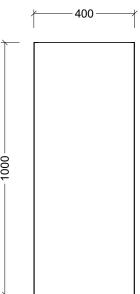

| CABINET DETAILS |                      |  |
|-----------------|----------------------|--|
| Range           | Jazz Shaver          |  |
| Description     | 400Wx1000H Rectangle |  |
| Cabinet SKU     | JZA-SC-400-S-G       |  |