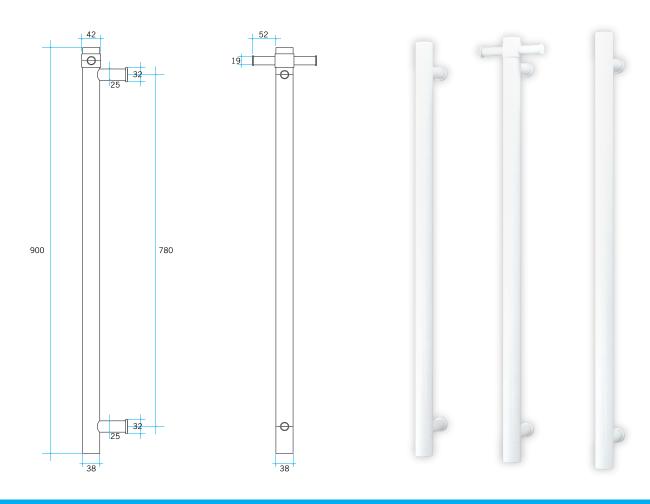

## **Thermorail Towel Rails 12V**

Electric Heated Towel Rails for use in bathrooms

| Stock Code | Finish      | Size (mm)          | Output (W) | No. of Bars |
|------------|-------------|--------------------|------------|-------------|
| VS900HSW   | Satin White | W142 x H900 x D100 | 30 Watts   | 1           |

Rails are sold individually. Hooks are removable.

Please note: Specifications are for information purposes only. Whilst every effort has been made to ensure the product specifications are accurate, due to continuing product development and improvement the specifications are subject to change. Specifications can be used to rough in and fit timber supports in the wall however we recommend no holes are drilled without having the product on site or verifying the details with the manufacturer. Thermogroup cannot be held liable or responsible for errors due to updated specifications