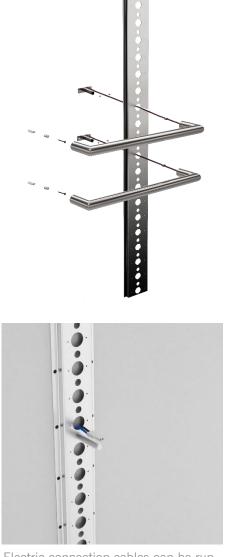

## 7060 Mounting System

Electric connection cables can be run behind the mounting rail for simple connection.

All electrical connections can be made before tiling leaving the installer to simply connect the plugs and fix the rail to the spigot.

Designed for multiple rail installation of our Single Bar 12V Towel Rails.

Not suitable for use with Vertical or Ladder Rails. The 7060 mounting kit needs to be installed on the right-hand side.

Mounting spigots are supplied with the single bar towel rails when purchased with a mounting kit.