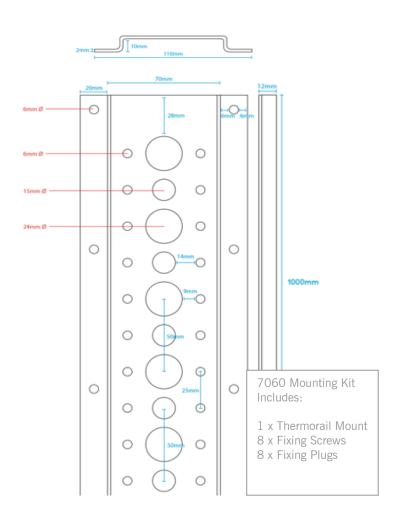

| Technical Data  |                     |
|-----------------|---------------------|
| Data            | Value               |
| Dimensions (mm) | 1000 x 110 x 10     |
| Materials       | 304 Stainless Steel |