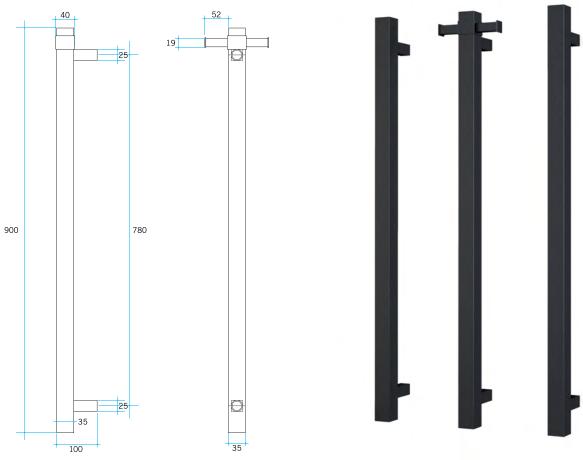

## Thermorail Towel Rails 12V

Electric Heated Towel Rails for use in bathrooms

Note: All dimensions are in millimetres (mm)

| Stock Code | Finish     | Size (mm)          | Output (W) | No. of Bars |
|------------|------------|--------------------|------------|-------------|
| VS900SHB   | Matt Black | W142 x H900 x D100 | 29 Watts   | 1           |

Rails are sold individually. Hooks are removable.

Please note: Specifications are for information purposes only. Whilst every effort has been made to ensure the product specifications are accurate, due to continuing product development and improvement the specifications are subject to change. Specifications can be used to rough in and fit timber supports in the wall however we recommend no holes are drilled without having the product on site or verifying the details with the manufacturer. Thermogroup cannot be held liable or responsible for errors due to updated specifications